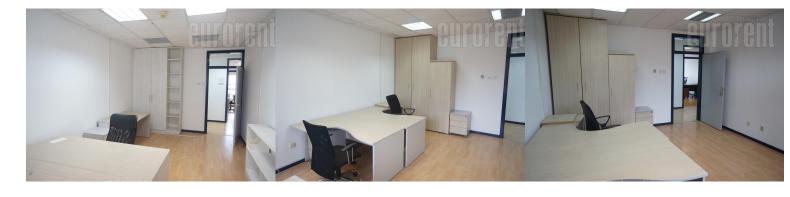

Premises is in office building with physical security. Commercial city area. It consists of central hallway and seven detached offices. It has kitchenette and double rest room. Laminate floor and carpets. Ceilings lowered, premises painted. Computer network and safety bars. All offices are air conditioned. Two garage spaces available with additional charge.