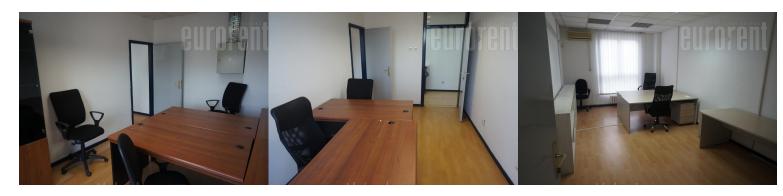

Premises is in office building with physical security. Commercial city area. It consists of central hallway and seven detached offices. It has kitchenette and double rest room. Laminate floor and carpets. Ceilings lowered, premises painted. Computer network and safety bars. All offices are air conditioned. Two garage spaces available with additional charge.