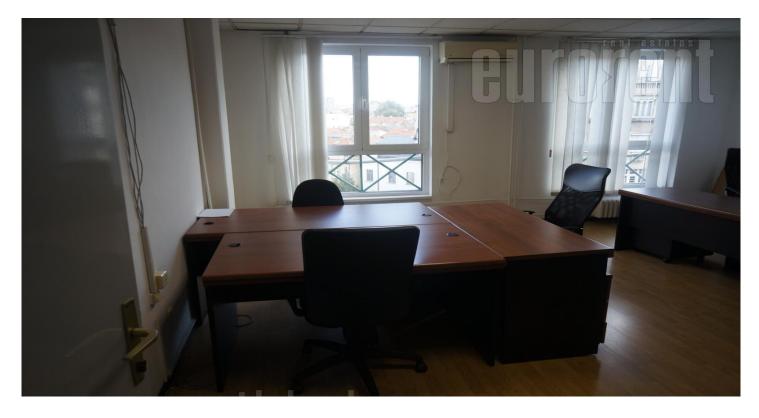

Premises is in office building with physical security. Commercial city area. It consists of central hallway and seven detached offices. It has kitchenette and double rest room. Laminate floor and carpets. Ceilings lowered, premises painted. Computer network and safety bars. All offices are air conditioned. Two garage spaces available with additional charge.