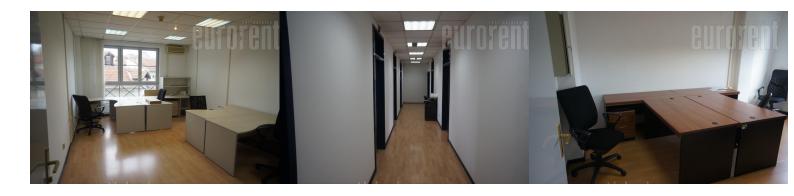

Premises is in office building with physical security. Commercial city area. It consists of central hallway and seven detached offices. It has kitchenette and double rest room. Laminate floor and carpets. Ceilings lowered, premises painted. Computer network and safety bars. All offices are air conditioned. Two garage spaces available with additional charge.