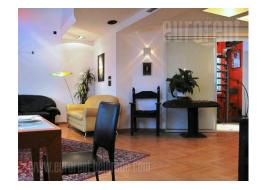

Very attractive, fully equipped apartment, located in a quiet street in immediate vicinity of Botanical garden. Busy location, with good connection to the rest of the city, within only five minute walking distance from Skadarlija. Older building, with an elevator, well maintained. Duplex apartment located on the fifth floor which is superstructure. It features an entrance hallway, which leads into the living room, which has ceiling height of over five meters, with gallery upstairs. This level also has a spacious kitchen, fully equipped with high quality appliances, a bathroom with a shower cabin, a separated utility room with washing and drying machines, as well as a spacious bedroom. Circular staircase leads to the top floor, which features two bedrooms and a large bathroom with a shower cabin and a bathtub. This part of the apartment has access to a big terrace, which is overlooking the Botanical garden. Each bedroom has a double bed and a closet, while master bedroom upstairs has a walk in wardrobe with a safe. Beautiful interior with many interesting details and unique furniture pieces. Property suitable for family life.