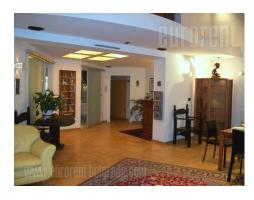

Very attractive, fully equipped apartment, located in a quiet street in immediate vicinity of Botanical garden. Busy location, with good connection to the rest of the city, within only five minute walking distance from Skadarlija. Older building, with an elevator, well maintained. Duplex apartment located on the fifth floor which is superstructure. It features an entrance hallway, which leads into the living room, which has ceiling height of over five meters, with gallery upstairs. This level also has a spacious kitchen, fully equipped with high quality appliances, a bathroom with a shower cabin, a separated utility room with washing and drying machines, as well as a spacious bedroom. Circular staircase leads to the top floor, which features two bedrooms and a large bathroom with a shower cabin and a bathtub. This part of the apartment has access to a big terrace, which is overlooking the Botanical garden. Each bedroom has a double bed and a closet, while master bedroom upstairs has a walk in wardrobe with a safe. Beautiful interior with many interesting details and unique furniture pieces. Property suitable for family life.