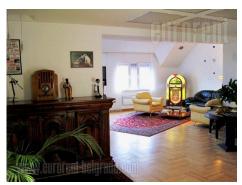

Very attractive, fully equipped apartment, located in a quiet street in immediate vicinity of Botanical garden. Busy location, with good connection to the rest of the city, within only five minute walking distance from Skadarlija. Older building, with an elevator, well maintained. Duplex apartment located on the fifth floor which is superstructure. It features an entrance hallway, which leads into the living room, which has ceiling height of over five meters, with gallery upstairs. This level also has a spacious kitchen, fully equipped with high quality appliances, a bathroom with a shower cabin, a separated utility room with washing and drying machines, as well as a spacious bedroom. Circular staircase leads to the top floor, which features two bedrooms and a large bathroom with a shower cabin and a bathtub. This part of the apartment has access to a big terrace, which is overlooking the Botanical garden. Each bedroom has a double bed and a closet, while master bedroom upstairs has a walk in wardrobe with a safe. Beautiful interior with many interesting details and unique furniture pieces. Property suitable for family life.