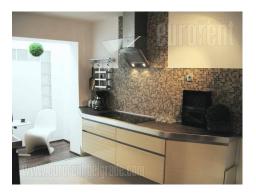

Very attractive, fully equipped apartment, located in a quiet street in immediate vicinity of Botanical garden. Busy location, with good connection to the rest of the city, within only five minute walking distance from Skadarlija. Older building, with an elevator, well maintained. Duplex apartment located on the fifth floor which is superstructure. It features an entrance hallway, which leads into the living room, which has ceiling height of over five meters, with gallery upstairs. This level also has a spacious kitchen, fully equipped with high quality appliances, a bathroom with a shower cabin, a separated utility room with washing and drying machines, as well as a spacious bedroom. Circular staircase leads to the top floor, which features two bedrooms and a large bathroom with a shower cabin and a bathtub. This part of the apartment has access to a big terrace, which is overlooking the Botanical garden. Each bedroom has a double bed and a closet, while master bedroom upstairs has a walk in wardrobe with a safe. Beautiful interior with many interesting details and unique furniture pieces. Property suitable for family life.