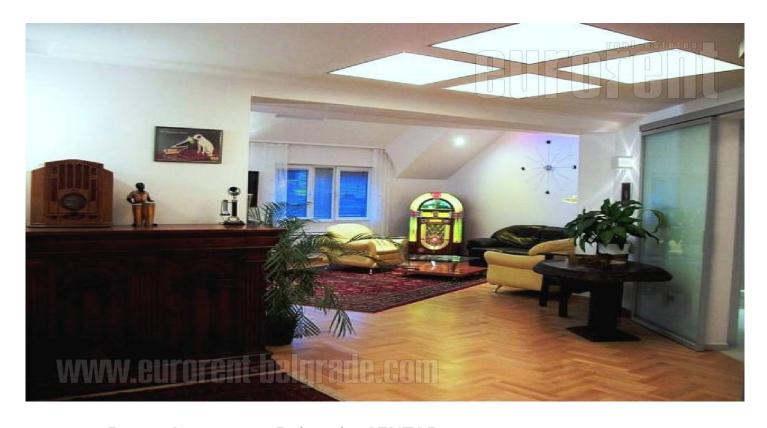

Very attractive, fully equipped apartment, located in a quiet street in immediate vicinity of Botanical garden. Busy location, with good connection to the rest of the city, within only five minute walking distance from Skadarlija. Older building, with an elevator, well maintained. Duplex apartment located on the fifth floor which is superstructure. It features an entrance hallway, which leads into the living room, which has ceiling height of over five meters, with gallery upstairs. This level also has a spacious kitchen, fully equipped with high quality appliances, a bathroom with a shower cabin, a separated utility room with washing and drying machines, as well as a spacious bedroom. Circular staircase leads to the top floor, which features two bedrooms and a large bathroom with a shower cabin and a bathtub. This part of the apartment has access to a big terrace, which is overlooking the Botanical garden. Each bedroom has a double bed and a closet, while master bedroom upstairs has a walk in wardrobe with a safe. Beautiful interior with many interesting details and unique furniture pieces. Property suitable for family life.