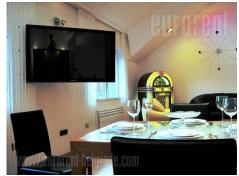

Very attractive, fully equipped apartment, located in a quiet street in immediate vicinity of Botanical garden. Busy location, with good connection to the rest of the city, within only five minute walking distance from Skadarlija. Older building, with an elevator, well maintained. Duplex apartment located on the fifth floor which is superstructure. It features an entrance hallway, which leads into the living room, which has ceiling height of over five meters, with gallery upstairs. This level also has a spacious kitchen, fully equipped with high quality appliances, a bathroom with a shower cabin, a separated utility room with washing and drying machines, as well as a spacious bedroom. Circular staircase leads to the top floor, which features two bedrooms and a large bathroom with a shower cabin and a bathtub. This part of the apartment has access to a big terrace, which is overlooking the Botanical garden. Each bedroom has a double bed and a closet, while master bedroom upstairs has a walk in wardrobe with a safe. Beautiful interior with many interesting details and unique furniture pieces. Property suitable for family life.