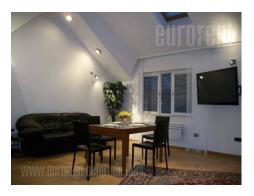

Very attractive, fully equipped apartment, located in a quiet street in immediate vicinity of Botanical garden. Busy location, with good connection to the rest of the city, within only five minute walking distance from Skadarlija. Older building, with an elevator, well maintained. Duplex apartment located on the fifth floor which is superstructure. It features an entrance hallway, which leads into the living room, which has ceiling height of over five meters, with gallery upstairs. This level also has a spacious kitchen, fully equipped with high quality appliances, a bathroom with a shower cabin, a separated utility room with washing and drying machines, as well as a spacious bedroom. Circular staircase leads to the top floor, which features two bedrooms and a large bathroom with a shower cabin and a bathtub. This part of the apartment has access to a big terrace, which is overlooking the Botanical garden. Each bedroom has a double bed and a closet, while master bedroom upstairs has a walk in wardrobe with a safe. Beautiful interior with many interesting details and unique furniture pieces. Property suitable for family life.