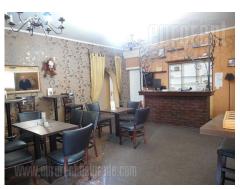

Tel: +381 11 329 3161

Mob: +381 60 329 3161

A space situated close to city center and Botanical garden. The traffic is well organized, and connection with center and other parts of the city is very good. Several stores, restaurants and coffee shops are in the neighbourhood. The space is suitable for a catering or similar, quiet business activity. It is housed on the ground floor facing the building's inner yard so access is possible through the building's entrance. Space is fully equipped: tables, chairs, sitting set, while kitchen is with cupboards and necessary appliances. Two toilets, and another room suitable for office are at disposal. Electrical stove and two air-conditioner are used for heating the space. Functional interior suitable for variety of business activities.