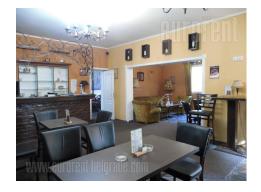

Tel: +381 11 329 3161

Mob: +381 60 329 3161

A space situated close to city center and Botanical garden. The traffic is well organized, and connection with center and other parts of the city is very good. Several stores, restaurants and coffee shops are in the neighbourhood. The space is suitable for a catering or similar, quiet business activity. It is housed on the ground floor facing the building's inner yard so access is possible through the building's entrance. Space is fully equipped: tables, chairs, sitting set, while kitchen is with cupboards and necessary appliances. Two toilets, and another room suitable for office are at disposal. Electrical stove and two air-conditioner are used for heating the space. Functional interior suitable for variety of business activities.