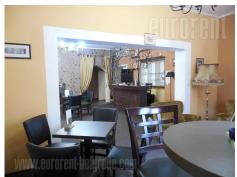

Tel: +381 11 329 3161

Mob: +381 60 329 3161

A space situated close to city center and Botanical garden. The traffic is well organized, and connection with center and other parts of the city is very good. Several stores, restaurants and coffee shops are in the neighbourhood. The space is suitable for a catering or similar, quiet business activity. It is housed on the ground floor facing the building's inner yard so access is possible through the building's entrance. Space is fully equipped: tables, chairs, sitting set, while kitchen is with cupboards and necessary appliances. Two toilets, and another room suitable for office are at disposal. Electrical stove and two air-conditioner are used for heating the space. Functional interior suitable for variety of business activities.