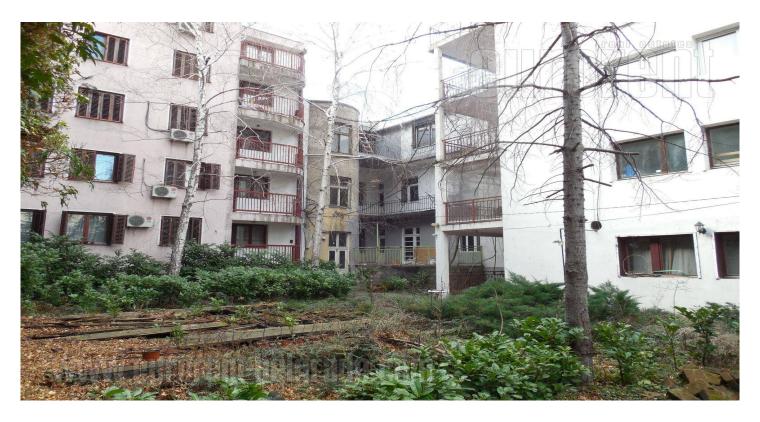

Tel: +381 11 329 3161

Mob: +381 60 329 3161

A space situated close to city center and Botanical garden. The traffic is well organized, and connection with center and other parts of the city is very good. Several stores, restaurants and coffee shops are in the neighbourhood. The space is suitable for a catering or similar, quiet business activity. It is housed on the ground floor facing the building's inner yard so access is possible through the building's entrance. Space is fully equipped: tables, chairs, sitting set, while kitchen is with cupboards and necessary appliances. Two toilets, and another room suitable for office are at disposal. Electrical stove and two air-conditioner are used for heating the space. Functional interior suitable for variety of business activities.