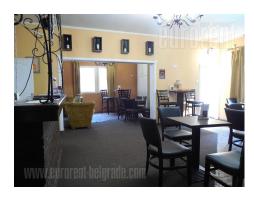

Tel: +381 11 329 3161

Mob: +381 60 329 3161

A space situated close to city center and Botanical garden. The traffic is well organized, and connection with center and other parts of the city is very good. Several stores, restaurants and coffee shops are in the neighbourhood. The space is suitable for a catering or similar, quiet business activity. It is housed on the ground floor facing the building's inner yard so access is possible through the building's entrance. Space is fully equipped: tables, chairs, sitting set, while kitchen is with cupboards and necessary appliances. Two toilets, and another room suitable for office are at disposal. Electrical stove and two air-conditioner are used for heating the space. Functional interior suitable for variety of business activities.