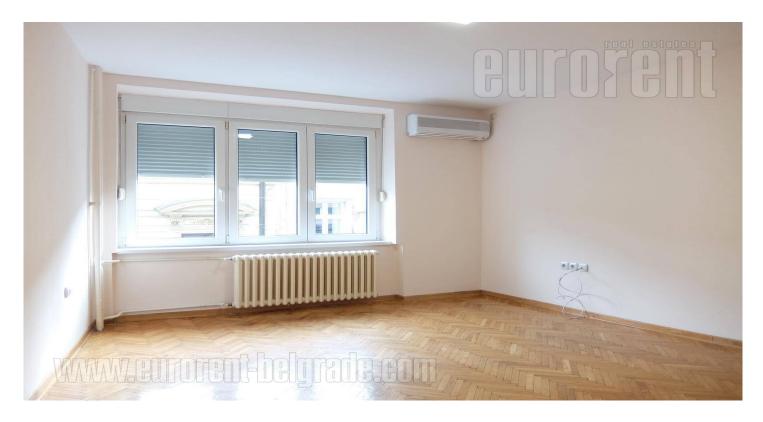

Apartment located in the very center of the city, within the narrow circle around Knez Mihailova pedestrian zone, Kalemegdan fortress, as well as numerous well known stores, cafes and restaurants. Excellent position for everyone who wants to be in the center of city life. The apartment is housed on the second floor of a well maintained building with an elevator. It consists of an entrance hallway leading to the room facing the street. From the hallway one can enter a bathroom with a shower cabin. There is a kitchen with dining area at disposal, which has an exit to a terrace and a smaller pantry. Space is tidy, renovated and has pvc carpentry. Ideal for an office space but for residential purposes as well.