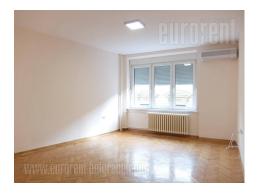

Apartment located in the very center of the city, within the narrow circle around Knez Mihailova pedestrian zone, Kalemegdan fortress, as well as numerous well known stores, cafes and restaurants. Excellent position for everyone who wants to be in the center of city life. The apartment is housed on the second floor of a well maintained building with an elevator. It consists of an entrance hallway leading to the room facing the street. From the hallway one can enter a bathroom with a shower cabin. There is a kitchen with dining area at disposal, which has an exit to a terrace and a smaller pantry. Space is tidy, renovated and has pvc carpentry. Ideal for an office space but for residential purposes as well.