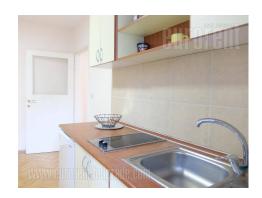

Apartment located in the very center of the city, within the narrow circle around Knez Mihailova pedestrian zone, Kalemegdan fortress, as well as numerous well known stores, cafes and restaurants. Excellent position for everyone who wants to be in the center of city life. The apartment is housed on the second floor of a well maintained building with an elevator. It consists of an entrance hallway leading to the room facing the street. From the hallway one can enter a bathroom with a shower cabin. There is a kitchen with dining area at disposal, which has an exit to a terrace and a smaller pantry. Space is tidy, renovated and has pvc carpentry. Ideal for an office space but for residential purposes as well.