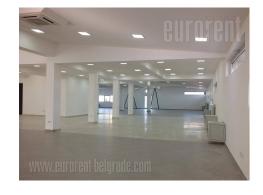

This office premise and warehouse complex is placed on excellent location, close to main post office warehouse and inclusion to Novi sad and Zagreb highway. New Danube bridge is as well in the near vicinity. The position of the building is desirable because of the business and commercial surroundings and large frequency of traffic. Building has been recently built, nicely maintained with direct access form the street, and video surveillance. The space is functional, spacious, three-side oriented, modern and bright. Fully equipped kitchen, and two restrooms are at disposal. Secured with alarm system, has Internet connection, airconditioner. Parking space for five vehicles is reserved for future client.