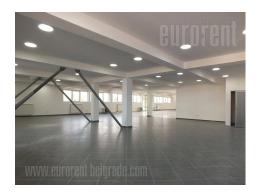

This office premise and warehouse complex is placed on excellent location, close to main post office warehouse and inclusion to Novi sad and Zagreb highway. New Danube bridge is as well in the near vicinity. The position of the building is desirable because of the business and commercial surroundings and large frequency of traffic. Building has been recently built, nicely maintained with direct access form the street, and video surveillance. The space is functional, spacious, three-side oriented, modern and bright. Fully equipped kitchen, and two restrooms are at disposal. Secured with alarm system, has Internet connection, airconditioner. Parking space for five vehicles is reserved for future client.