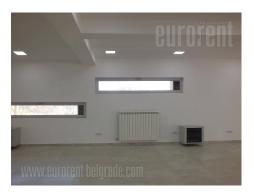

This office premise and warehouse complex is placed on excellent location, close to main post office warehouse and inclusion to Novi sad and Zagreb highway. New Danube bridge is as well in the near vicinity. The position of the building is desirable because of the business and commercial surroundings and large frequency of traffic. Building has been recently built, nicely maintained with direct access form the street, and video surveillance. The space is functional, spacious, three-side oriented, modern and bright. Fully equipped kitchen, and two restrooms are at disposal. Secured with alarm system, has Internet connection, airconditioner. Parking space for five vehicles is reserved for future client.