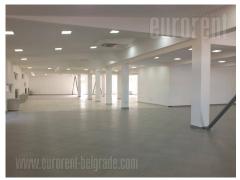

This office premise and warehouse complex is placed on excellent location, close to main post office warehouse and inclusion to Novi sad and Zagreb highway. New Danube bridge is as well in the near vicinity. The position of the building is desirable because of the business and commercial surroundings and large frequency of traffic. Building has been recently built, nicely maintained with direct access form the street, and video surveillance. The space is functional, spacious, three-side oriented, modern and bright. Fully equipped kitchen, and two restrooms are at disposal. Secured with alarm system, has Internet connection, airconditioner. Parking space for five vehicles is reserved for future client.