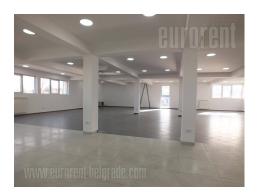

This office premise and warehouse complex is placed on excellent location, close to main post office warehouse and inclusion to Novi sad and Zagreb highway. New Danube bridge is as well in the near vicinity. The position of the building is desirable because of the business and commercial surroundings and large frequency of traffic. Building has been recently built, nicely maintained with direct access form the street, and video surveillance. The space is functional, spacious, three-side oriented, modern and bright. Fully equipped kitchen, and two restrooms are at disposal. Secured with alarm system, has Internet connection, airconditioner. Parking space for five vehicles is reserved for future client.