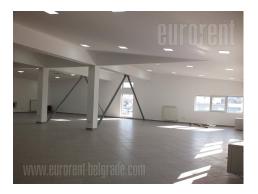

This office premise and warehouse complex is placed on excellent location, close to main post office warehouse and inclusion to Novi sad and Zagreb highway. New Danube bridge is as well in the near vicinity. The position of the building is desirable because of the business and commercial surroundings and large frequency of traffic. Building has been recently built, nicely maintained with direct access form the street, and video surveillance. The space is functional, spacious, three-side oriented, modern and bright. Fully equipped kitchen, and two restrooms are at disposal. Secured with alarm system, has Internet connection, airconditioner. Parking space for five vehicles is reserved for future client.