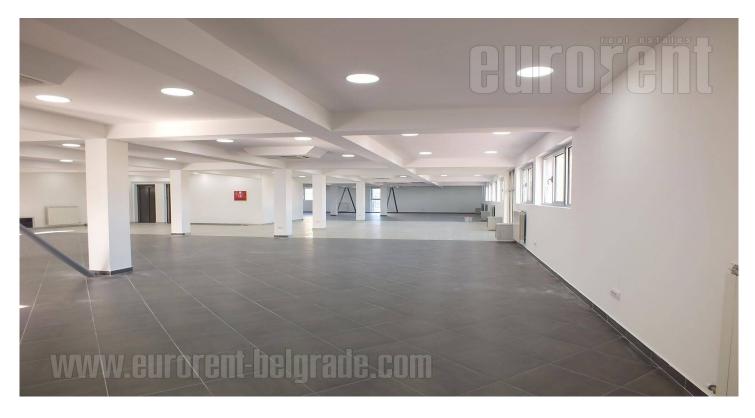

This office premise and warehouse complex is placed on excellent location, close to main post office warehouse and inclusion to Novi sad and Zagreb highway. New Danube bridge is as well in the near vicinity. The position of the building is desirable because of the business and commercial surroundings and large frequency of traffic. Building has been recently built, nicely maintained with direct access form the street, and video surveillance. The space is functional, spacious, three-side oriented, modern and bright. Fully equipped kitchen, and two restrooms are at disposal. Secured with alarm system, has Internet connection, airconditioner. Parking space for five vehicles is reserved for future client.