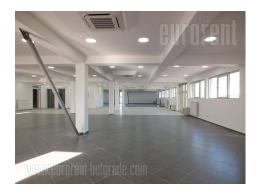

This office premise and warehouse complex is placed on excellent location, close to main post office warehouse and inclusion to Novi sad and Zagreb highway. New Danube bridge is as well in the near vicinity. The position of the building is desirable because of the business and commercial surroundings and large frequency of traffic. Building has been recently built, nicely maintained with direct access form the street, and video surveillance. The space is functional, spacious, three-side oriented, modern and bright. Fully equipped kitchen, and two restrooms are at disposal. Secured with alarm system, has Internet connection, airconditioner. Parking space for five vehicles is reserved for future client.