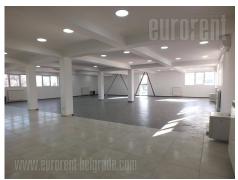

This office premise and warehouse complex is placed on excellent location, close to main post office warehouse and inclusion to Novi sad and Zagreb highway. New Danube bridge is as well in the near vicinity. The position of the building is desirable because of the business and commercial surroundings and large frequency of traffic. Building has been recently built, nicely maintained with direct access form the street, and video surveillance. The space is functional, spacious, three-side oriented, modern and bright. Fully equipped kitchen, and two restrooms are at disposal. Secured with alarm system, has Internet connection, airconditioner. Parking space for five vehicles is reserved for future client.