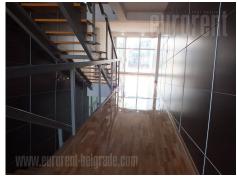

This office premise and warehouse complex is placed on excellent location, close to main post office warehouse and inclusion to Novi sad and Zagreb highway. New Danube bridge is as well in the near vicinity. The position of the building is desirable because of the business and commercial surroundings and large frequency of traffic. Building has been recently built, nicely maintained with direct access form the street, and video surveillance. The space is functional, spacious, three-side oriented, modern and bright. Fully equipped kitchen, and two restrooms are at disposal. Secured with alarm system, has Internet connection, airconditioner. Parking space for five vehicles is reserved for future client.