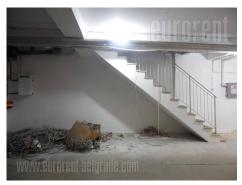

A storage space in the basement level of the residential building in one of the most frequent streets in the city. It is situated close to the Pionir sports center and Pancevo bridge. Ceiling height is around 3 m, and it has a little natural light. Cargo elevator and ribbon that provides constant easier unloading of goods are at disposal. One can enter the space from the shop upstairs, but if it is necessary another entrance could be made. The space is heated using electrical power. Also toilets are at disposal. Suitable for storage of variety of goods.