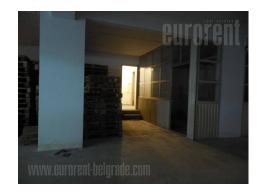

A storage space in the basement level of the residential building in one of the most frequent streets in the city. It is situated close to the Pionir sports center and Pancevo bridge. Ceiling height is around 3 m, and it has a little natural light. Cargo elevator and ribbon that provides constant easier unloading of goods are at disposal. One can enter the space from the shop upstairs, but if it is necessary another entrance could be made. The space is heated using electrical power. Also toilets are at disposal. Suitable for storage of variety of goods.