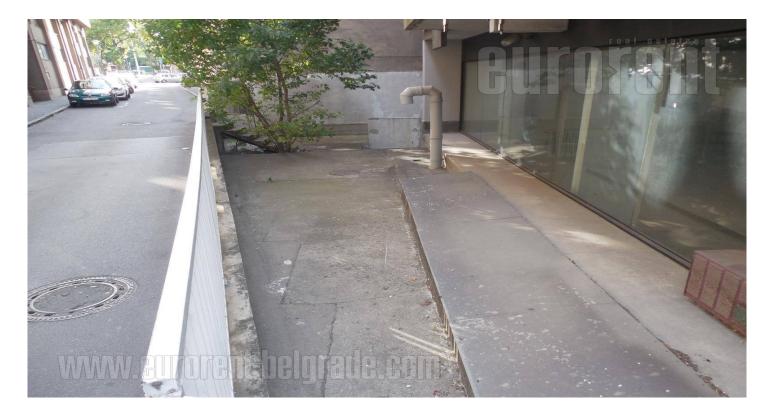

A storage space in the basement level of the residential building in one of the most frequent streets in the city. It is situated close to the Pionir sports center and Pancevo bridge. Ceiling height is around 3 m, and it has a little natural light. Cargo elevator and ribbon that provides constant easier unloading of goods are at disposal. One can enter the space from the shop upstairs, but if it is necessary another entrance could be made. The space is heated using electrical power. Also toilets are at disposal. Suitable for storage of variety of goods.