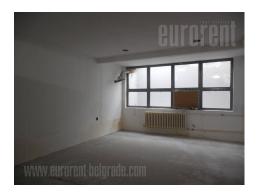

A storage space in the basement level of the residential building in one of the most frequent streets in the city. It is situated close to the Pionir sports center and Pancevo bridge. Ceiling height is around 3 m, and it has a little natural light. Cargo elevator and ribbon that provides constant easier unloading of goods are at disposal. One can enter the space from the shop upstairs, but if it is necessary another entrance could be made. The space is heated using electrical power. Also toilets are at disposal. Suitable for storage of variety of goods.