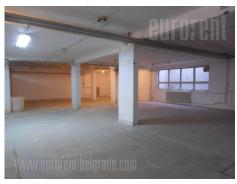

A storage space in the basement level of the residential building in one of the most frequent streets in the city. It is situated close to the Pionir sports center and Pancevo bridge. Ceiling height is around 3 m, and it has a little natural light. Cargo elevator and ribbon that provides constant easier unloading of goods are at disposal. One can enter the space from the shop upstairs, but if it is necessary another entrance could be made. The space is heated using electrical power. Also toilets are at disposal. Suitable for storage of variety of goods.