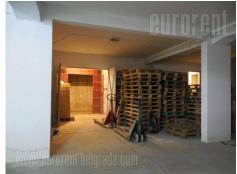

A storage space in the basement level of the residential building in one of the most frequent streets in the city. It is situated close to the Pionir sports center and Pancevo bridge. Ceiling height is around 3 m, and it has a little natural light. Cargo elevator and ribbon that provides constant easier unloading of goods are at disposal. One can enter the space from the shop upstairs, but if it is necessary another entrance could be made. The space is heated using electrical power. Also toilets are at disposal. Suitable for storage of variety of goods.