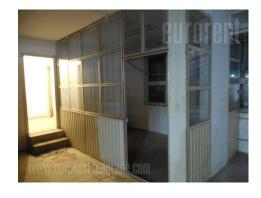

A storage space in the basement level of the residential building in one of the most frequent streets in the city. It is situated close to the Pionir sports center and Pancevo bridge. Ceiling height is around 3 m, and it has a little natural light. Cargo elevator and ribbon that provides constant easier unloading of goods are at disposal. One can enter the space from the shop upstairs, but if it is necessary another entrance could be made. The space is heated using electrical power. Also toilets are at disposal. Suitable for storage of variety of goods.