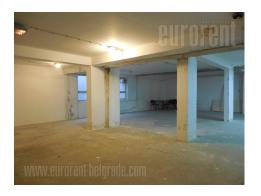

A storage space in the basement level of the residential building in one of the most frequent streets in the city. It is situated close to the Pionir sports center and Pancevo bridge. Ceiling height is around 3 m, and it has a little natural light. Cargo elevator and ribbon that provides constant easier unloading of goods are at disposal. One can enter the space from the shop upstairs, but if it is necessary another entrance could be made. The space is heated using electrical power. Also toilets are at disposal. Suitable for storage of variety of goods.