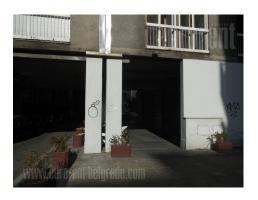

A storage space in the basement level of the residential building in one of the most frequent streets in the city. It is situated close to the Pionir sports center and Pancevo bridge. Ceiling height is around 3 m, and it has a little natural light. Cargo elevator and ribbon that provides constant easier unloading of goods are at disposal. One can enter the space from the shop upstairs, but if it is necessary another entrance could be made. The space is heated using electrical power. Also toilets are at disposal. Suitable for storage of variety of goods.