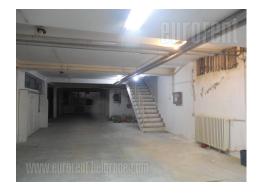

A storage space in the basement level of the residential building in one of the most frequent streets in the city. It is situated close to the Pionir sports center and Pancevo bridge. Ceiling height is around 3 m, and it has a little natural light. Cargo elevator and ribbon that provides constant easier unloading of goods are at disposal. One can enter the space from the shop upstairs, but if it is necessary another entrance could be made. The space is heated using electrical power. Also toilets are at disposal. Suitable for storage of variety of goods.