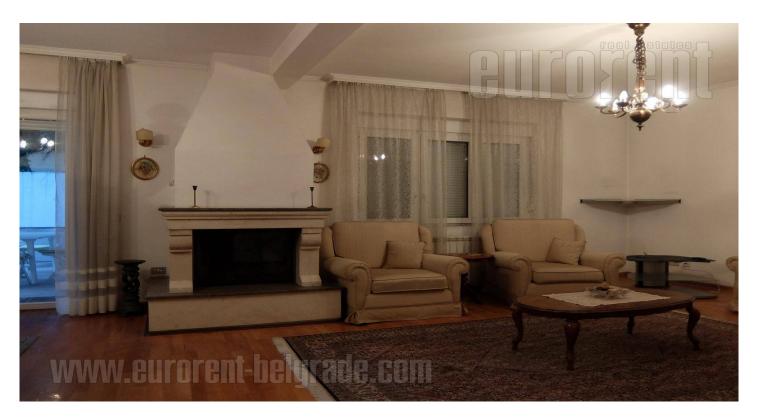

Nice apartment situated in peaceful street in Vozdovac at only few minutes walking distance from Vozdovac church and Rajko Mitic stadium. This area is residential with mainly family houses and small buildings in the neighbourhood. Near vicinity of Autokomanda roundabout and highway inclusion provide easy communication with rest of the city, while city center is at ten minutes driving distance. The apartment is housed on the second floor of self standing house with an elevator and occupies the whole floor. Anteroom leads to hallway and further to all rooms in the apartment. Large living room has a fireplace and an exit to a terrace and further to the small yard. Dining room and fully equipped kitchen are interconnected, but separated from the rest of the apartment. Private area is separate section and contains three bedrooms, one of which is furnished with king size bed and closets. Two large bathrooms with shower cabin and bathtub are at disposal as well. The interior is well preserved, furnished for tenant. family life. Additional advantage is parking space in the yard for future