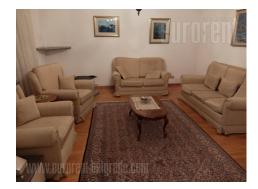

Nice apartment situated in peaceful street in Vozdovac at only few minutes walking distance from Vozdovac church and Rajko Mitic stadium. This area is residential with mainly family houses and small buildings in the neighbourhood. Near vicinity of Autokomanda roundabout and highway inclusion provide easy communication with rest of the city, while city center is at ten minutes driving distance. The apartment is housed on the second floor of self standing house with an elevator and occupies the whole floor. Anteroom leads to hallway and further to all rooms in the apartment. Large living room has a fireplace and an exit to a terrace and further to the small yard. Dining room and fully equipped kitchen are interconnected, but separated from the rest of the apartment. Private area is separate section and contains three bedrooms, one of which is furnished with king size bed and closets. Two large bathrooms with shower cabin and bathtub are at disposal as well. The interior is well preserved, furnished for tenant. family life. Additional advantage is parking space in the yard for future