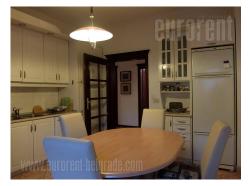

Nice apartment situated in peaceful street in Vozdovac at only few minutes walking distance from Vozdovac church and Rajko Mitic stadium. This area is residential with mainly family houses and small buildings in the neighbourhood. Near vicinity of Autokomanda roundabout and highway inclusion provide easy communication with rest of the city, while city center is at ten minutes driving distance. The apartment is housed on the second floor of self standing house with an elevator and occupies the whole floor. Anteroom leads to hallway and further to all rooms in the apartment. Large living room has a fireplace and an exit to a terrace and further to the small yard. Dining room and fully equipped kitchen are interconnected, but separated from the rest of the apartment. Private area is separate section and contains three bedrooms, one of which is furnished with king size bed and closets. Two large bathrooms with shower cabin and bathtub are at disposal as well. The interior is well preserved, furnished for tenant. family life. Additional advantage is parking space in the yard for future