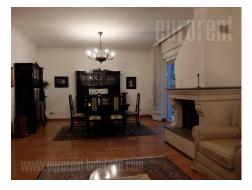

Nice apartment situated in peaceful street in Vozdovac at only few minutes walking distance from Vozdovac church and Rajko Mitic stadium. This area is residential with mainly family houses and small buildings in the neighbourhood. Near vicinity of Autokomanda roundabout and highway inclusion provide easy communication with rest of the city, while city center is at ten minutes driving distance. The apartment is housed on the second floor of self standing house with an elevator and occupies the whole floor. Anteroom leads to hallway and further to all rooms in the apartment. Large living room has a fireplace and an exit to a terrace and further to the small yard. Dining room and fully equipped kitchen are interconnected, but separated from the rest of the apartment. Private area is separate section and contains three bedrooms, one of which is furnished with king size bed and closets. Two large bathrooms with shower cabin and bathtub are at disposal as well. The interior is well preserved, furnished for tenant. family life. Additional advantage is parking space in the yard for future