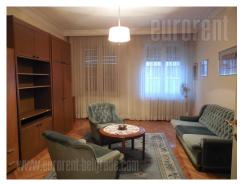

Apartment placed on excellent location naer Tasmajdan park and Slavija square. This position is surrounded by many embassies and foreign representative offices. A live city zone near the Bulevar kralja Aleksandra street, provide variety of commercial content. A large number of shops, caffe shops, restaurants and cultural institutions are at walking distance. It is housed on the third floor of nice building with an elevator. The apartment is very comfortable, with spacious rooms and specific high ceilings. It has a small entrance hall which leads into the central living room, which is connected with dining area and making very large open space. The kitchen is right behind the dining area and from it one can enter a utility room of about 5-6 m<sup>2</sup>, equipped with washing machine and dish washer. Bedrooms are spacious, and one has a king size bed while the other has fold out sofa. The apartment has a toilet and a bathroom with two entrances, from the living room and master bedroom. The space is in good condition, older but very well maintained. Bathrooms and kitchen are with older ceramic tiles, while kitchen has some new elements. Furniture is a combination of old and new pieces in good condition and nicely incorporated. The apartment is bright, cosy and has a glassed in terrace overlooking the courtyard. In the courtyard of the building, there are two parking spots at disposal, one behind the other. Suitable for a family or couple.