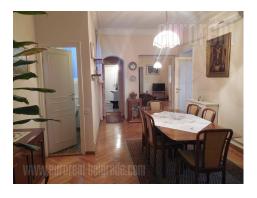

Apartment placed on excellent location naer Tasmajdan park and Slavija square. This position is surrounded by many embassies and foreign representative offices. A live city zone near the Bulevar kralja Aleksandra street, provide variety of commercial content. A large number of shops, caffe shops, restaurants and cultural institutions are at walking distance. It is housed on the third floor of nice building with an elevator. The apartment is very comfortable, with spacious rooms and specific high ceilings. It has a small entrance hall which leads into the central living room, which is connected with dining area and making very large open space. The kitchen is right behind the dining area and from it one can enter a utility room of about 5-6 m<sup>2</sup>, equipped with washing machine and dish washer. Bedrooms are spacious, and one has a king size bed while the other has fold out sofa. The apartment has a toilet and a bathroom with two entrances, from the living room and master bedroom. The space is in good condition, older but very well maintained. Bathrooms and kitchen are with older ceramic tiles, while kitchen has some new elements. Furniture is a combination of old and new pieces in good condition and nicely incorporated. The apartment is bright, cosy and has a glassed in terrace overlooking the courtyard. In the courtyard of the building, there are two parking spots at disposal, one behind the other. Suitable for a family or couple.