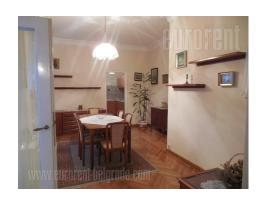

Apartment placed on excellent location naer Tasmajdan park and Slavija square. This position is surrounded by many embassies and foreign representative offices. A live city zone near the Bulevar kralja Aleksandra street, provide variety of commercial content. A large number of shops, caffe shops, restaurants and cultural institutions are at walking distance. It is housed on the third floor of nice building with an elevator. The apartment is very comfortable, with spacious rooms and specific high ceilings. It has a small entrance hall which leads into the central living room, which is connected with dining area and making very large open space. The kitchen is right behind the dining area and from it one can enter a utility room of about 5-6 m<sup>2</sup>, equipped with washing machine and dish washer. Bedrooms are spacious, and one has a king size bed while the other has fold out sofa. The apartment has a toilet and a bathroom with two entrances, from the living room and master bedroom. The space is in good condition, older but very well maintained. Bathrooms and kitchen are with older ceramic tiles, while kitchen has some new elements. Furniture is a combination of old and new pieces in good condition and nicely incorporated. The apartment is bright, cosy and has a glassed in terrace overlooking the courtyard. In the courtyard of the building, there are two parking spots at disposal, one behind the other. Suitable for a family or couple.