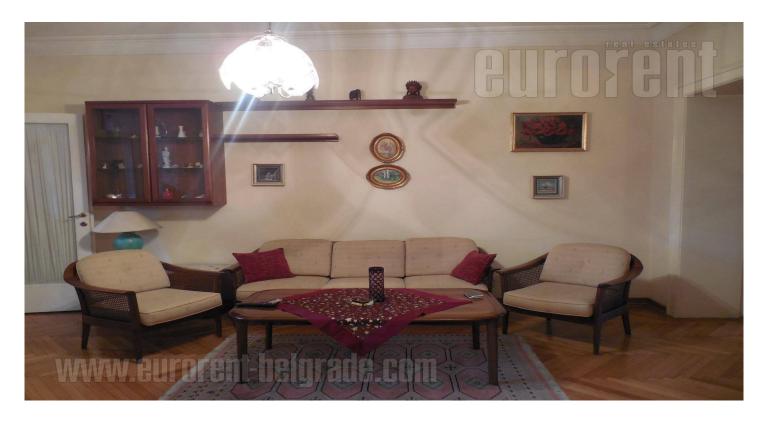

Apartment placed on excellent location naer Tasmajdan park and Slavija square. This position is surrounded by many embassies and foreign representative offices. A live city zone near the Bulevar kralja Aleksandra street, provide variety of commercial content. A large number of shops, caffe shops, restaurants and cultural institutions are at walking distance. It is housed on the third floor of nice building with an elevator. The apartment is very comfortable, with spacious rooms and specific high ceilings. It has a small entrance hall which leads into the central living room, which is connected with dining area and making very large open space. The kitchen is right behind the dining area and from it one can enter a utility room of about 5-6 m<sup>2</sup>, equipped with washing machine and dish washer. Bedrooms are spacious, and one has a king size bed while the other has fold out sofa. The apartment has a toilet and a bathroom with two entrances, from the living room and master bedroom. The space is in good condition, older but very well maintained. Bathrooms and kitchen are with older ceramic tiles, while kitchen has some new elements. Furniture is a combination of old and new pieces in good condition and nicely incorporated. The apartment is bright, cosy and has a glassed in terrace overlooking the courtyard. In the courtyard of the building, there are two parking spots at disposal, one behind the other. Suitable for a family or couple.