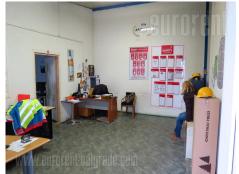

New building in immediate vicinity of Belgrade-Novi Sad highway. It is placed on a large plot, while it is close to new bridge towards Borca settlement, as well as at only a few kilometres away from the Belgrade-Nis highway. This location and the vicinity of Zemun, makes this space suitable for delivery of goods. Warehouse consists of an open space with dimensions 50x20 meters, with ceiling height of 5 meters and three entrances. Warehouse has office space which consists of two offices, a kitchen and a restroom. It has a tow truck access, with a lot of space for truck manipulation on the plot.