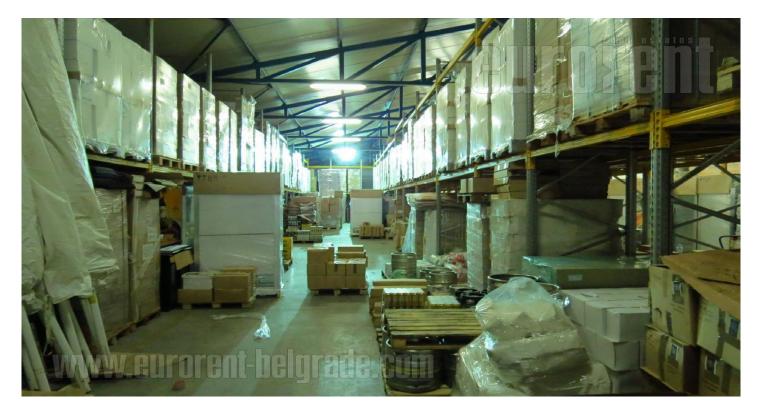

New building in immediate vicinity of Belgrade-Novi Sad highway. It is placed on a large plot, while it is close to new bridge towards Borca settlement, as well as at only a few kilometres away from the Belgrade-Nis highway. This location and the vicinity of Zemun, makes this space suitable for delivery of goods. Warehouse consists of an open space with dimensions 50x20 meters, with ceiling height of 5 meters and three entrances. Warehouse has office space which consists of two offices, a kitchen and a restroom. It has a tow truck access, with a lot of space for truck manipulation on the plot.