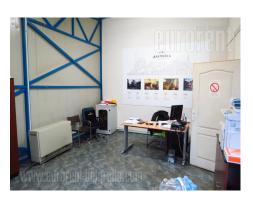

New building in immediate vicinity of Belgrade-Novi Sad highway. It is placed on a large plot, while it is close to new bridge towards Borca settlement, as well as at only a few kilometres away from the Belgrade-Nis highway. This location and the vicinity of Zemun, makes this space suitable for delivery of goods. Warehouse consists of an open space with dimensions 50x20 meters, with ceiling height of 5 meters and three entrances. Warehouse has office space which consists of two offices, a kitchen and a restroom. It has a tow truck access, with a lot of space for truck manipulation on the plot.