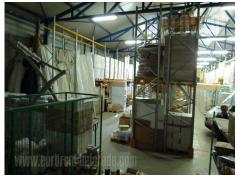

New building in immediate vicinity of Belgrade-Novi Sad highway. It is placed on a large plot, while it is close to new bridge towards Borca settlement, as well as at only a few kilometres away from the Belgrade-Nis highway. This location and the vicinity of Zemun, makes this space suitable for delivery of goods. Warehouse consists of an open space with dimensions 50x20 meters, with ceiling height of 5 meters and three entrances. Warehouse has office space which consists of two offices, a kitchen and a restroom. It has a tow truck access, with a lot of space for truck manipulation on the plot.