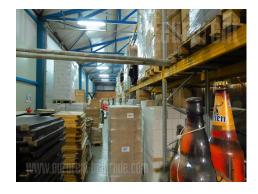

New building in immediate vicinity of Belgrade-Novi Sad highway. It is placed on a large plot, while it is close to new bridge towards Borca settlement, as well as at only a few kilometres away from the Belgrade-Nis highway. This location and the vicinity of Zemun, makes this space suitable for delivery of goods. Warehouse consists of an open space with dimensions 50x20 meters, with ceiling height of 5 meters and three entrances. Warehouse has office space which consists of two offices, a kitchen and a restroom. It has a tow truck access, with a lot of space for truck manipulation on the plot.