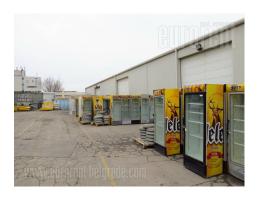

New building in immediate vicinity of Belgrade-Novi Sad highway. It is placed on a large plot, while it is close to new bridge towards Borca settlement, as well as at only a few kilometres away from the Belgrade-Nis highway. This location and the vicinity of Zemun, makes this space suitable for delivery of goods. Warehouse consists of an open space with dimensions 50x20 meters, with ceiling height of 5 meters and three entrances. Warehouse has office space which consists of two offices, a kitchen and a restroom. It has a tow truck access, with a lot of space for truck manipulation on the plot.