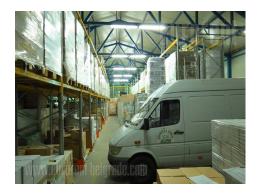

New building in immediate vicinity of Belgrade-Novi Sad highway. It is placed on a large plot, while it is close to new bridge towards Borca settlement, as well as at only a few kilometres away from the Belgrade-Nis highway. This location and the vicinity of Zemun, makes this space suitable for delivery of goods. Warehouse consists of an open space with dimensions 50x20 meters, with ceiling height of 5 meters and three entrances. Warehouse has office space which consists of two offices, a kitchen and a restroom. It has a tow truck access, with a lot of space for truck manipulation on the plot.