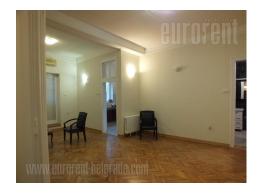

Business space situated in well maintained building with renovated entrance in the city center. Very close by are National theatre, pedestrian zone - Knez Mlhailova Street, and numerous shops, restaurants and banks as well. Public transportation connects this location wiith all parts of the town. Business space is housed on the high ground and has two entrances. It consists of the four offices and large reception area. From one of the offices one can enter the conference room which can be entered and from the building as well. This space contains completely equipped kitchen, nice bathroom, and large glazzed terrace. Very functional space, with well maintained office furniture, with internet network for all business activities. Suitable for companies