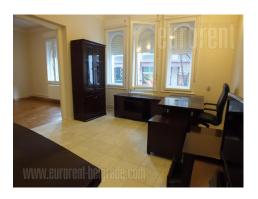

Business space situated in well maintained building with renovated entrance in the city center. Very close by are National theatre, pedestrian zone - Knez Mlhailova Street, and numerous shops, restaurants and banks as well. Public transportation connects this location wiith all parts of the town. Business space is housed on the high ground and has two entrances. It consists of the four offices and large reception area. From one of the offices one can enter the conference room which can be entered and from the building as well. This space contains completely equipped kitchen, nice bathroom, and large glazzed terrace. Very functional space, with well maintained office furniture, with internet network for all business activities. Suitable for companies