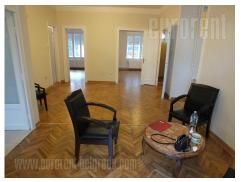

Business space situated in well maintained building with renovated entrance in the city center. Very close by are National theatre, pedestrian zone - Knez Mlhailova Street, and numerous shops, restaurants and banks as well. Public transportation connects this location wiith all parts of the town. Business space is housed on the high ground and has two entrances. It consists of the four offices and large reception area. From one of the offices one can enter the conference room which can be entered and from the building as well. This space contains completely equipped kitchen, nice bathroom, and large glazzed terrace. Very functional space, with well maintained office furniture, with internet network for all business activities. Suitable for companies