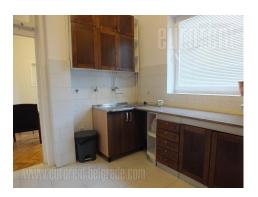

Business space situated in well maintained building with renovated entrance in the city center. Very close by are National theatre, pedestrian zone - Knez Mlhailova Street, and numerous shops, restaurants and banks as well. Public transportation connects this location wiith all parts of the town. Business space is housed on the high ground and has two entrances. It consists of the four offices and large reception area. From one of the offices one can enter the conference room which can be entered and from the building as well. This space contains completely equipped kitchen, nice bathroom, and large glazzed terrace. Very functional space, with well maintained office furniture, with internet network for all business activities. Suitable for companies