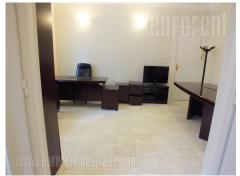

Business space situated in well maintained building with renovated entrance in the city center. Very close by are National theatre, pedestrian zone - Knez Mlhailova Street, and numerous shops, restaurants and banks as well. Public transportation connects this location wiith all parts of the town. Business space is housed on the high ground and has two entrances. It consists of the four offices and large reception area. From one of the offices one can enter the conference room which can be entered and from the building as well. This space contains completely equipped kitchen, nice bathroom, and large glazzed terrace. Very functional space, with well maintained office furniture, with internet network for all business activities. Suitable for companies