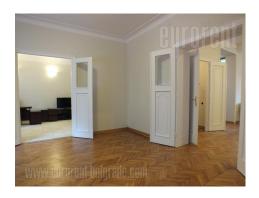

Business space situated in well maintained building with renovated entrance in the city center. Very close by are National theatre, pedestrian zone - Knez Mlhailova Street, and numerous shops, restaurants and banks as well. Public transportation connects this location wiith all parts of the town. Business space is housed on the high ground and has two entrances. It consists of the four offices and large reception area. From one of the offices one can enter the conference room which can be entered and from the building as well. This space contains completely equipped kitchen, nice bathroom, and large glazzed terrace. Very functional space, with well maintained office furniture, with internet network for all business activities. Suitable for companies