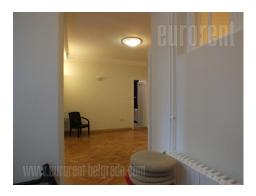

Business space situated in well maintained building with renovated entrance in the city center. Very close by are National theatre, pedestrian zone - Knez Mlhailova Street, and numerous shops, restaurants and banks as well. Public transportation connects this location wiith all parts of the town. Business space is housed on the high ground and has two entrances. It consists of the four offices and large reception area. From one of the offices one can enter the conference room which can be entered and from the building as well. This space contains completely equipped kitchen, nice bathroom, and large glazzed terrace. Very functional space, with well maintained office furniture, with internet network for all business activities. Suitable for companies