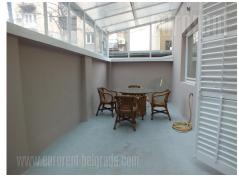

Business space situated in well maintained building with renovated entrance in the city center. Very close by are National theatre, pedestrian zone - Knez Mlhailova Street, and numerous shops, restaurants and banks as well. Public transportation connects this location wiith all parts of the town. Business space is housed on the high ground and has two entrances. It consists of the four offices and large reception area. From one of the offices one can enter the conference room which can be entered and from the building as well. This space contains completely equipped kitchen, nice bathroom, and large glazzed terrace. Very functional space, with well maintained office furniture, with internet network for all business activities. Suitable for companies