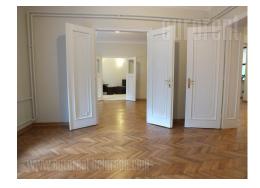

Business space situated in well maintained building with renovated entrance in the city center. Very close by are National theatre, pedestrian zone - Knez Mlhailova Street, and numerous shops, restaurants and banks as well. Public transportation connects this location wiith all parts of the town. Business space is housed on the high ground and has two entrances. It consists of the four offices and large reception area. From one of the offices one can enter the conference room which can be entered and from the building as well. This space contains completely equipped kitchen, nice bathroom, and large glazzed terrace. Very functional space, with well maintained office furniture, with internet network for all business activities. Suitable for companies