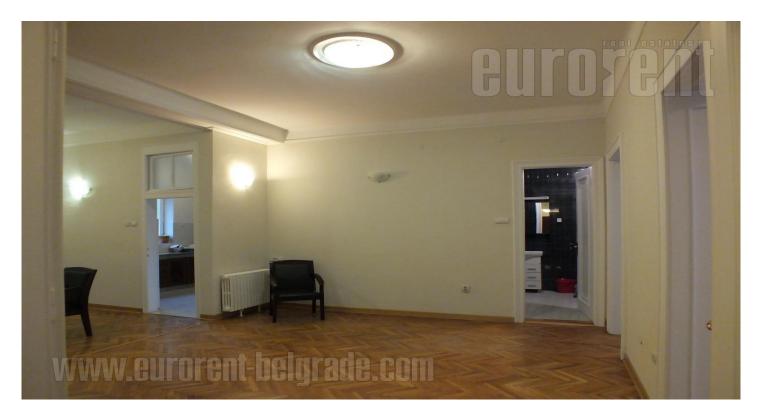

Business space situated in well maintained building with renovated entrance in the city center. Very close by are National theatre, pedestrian zone - Knez Mlhailova Street, and numerous shops, restaurants and banks as well. Public transportation connects this location wiith all parts of the town. Business space is housed on the high ground and has two entrances. It consists of the four offices and large reception area. From one of the offices one can enter the conference room which can be entered and from the building as well. This space contains completely equipped kitchen, nice bathroom, and large glazzed terrace. Very functional space, with well maintained office furniture, with internet network for all business activities. Suitable for companies