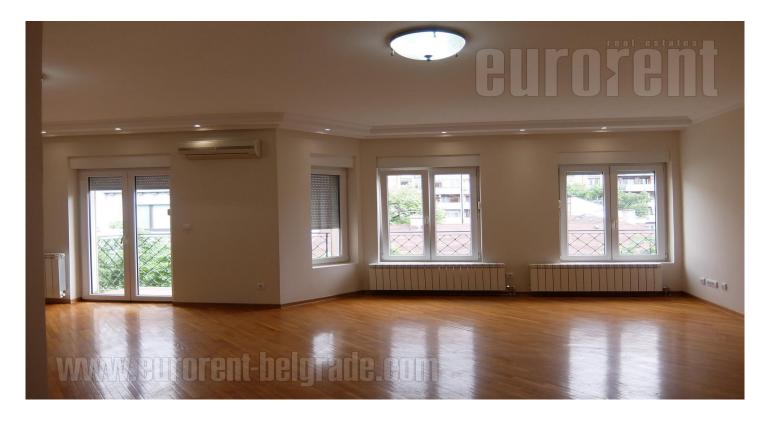

Attractive apartment, located in a quiet street near the Botanical Garden. Great location, within about fifteen minute walking distance from the very city center. The apartment is housed on the fourth floor of a new well-maintained building with an elevator and garage space. It consists of an entrance hall, which leads into a spacious living room with a terrace overlooking the street. The kitchen is separated and equipped with all the necessary built-in appliances and elements. From the living room one can enter a large bedroom with fitted wardrobes and a private bathroom. Large bathroom with bathtub and shower, as well as bidet. Second smaller bedroom is located in the other part of the apartment, as well as a bathroom with a shower. Spacious and bright property, modern interior. Suitable for family life as well as for business premises. There is also a parking space in the garage of the building, which is not suitable for tall cars.