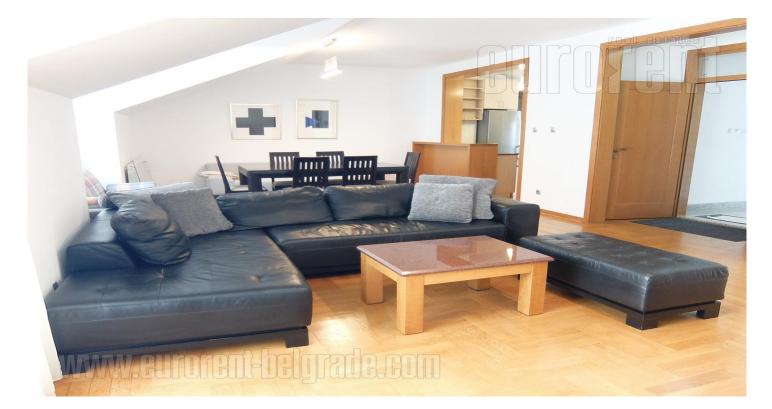

The apartment is situated on an exquisite location on the top of Banovo brdo, next to Košutnjak forest with beautiful view toward Ada ciganlija and New Belgrade. Divine green surrounding is ideal place for rest. Numerous sports activities are available in the neighbourhood. This place is around five km away from city center, and near the traffic loop for Ada bridge, which easily connects this part with north of the city. The building consists of two semi detached parts with several apartments in each of them and mutual yard. Each apartment is spacious, functional, excellently organized and occupies one level. This apartment is housed on the last, second floor and its ceiling is slightly tilted. The central part of the apartment is large living room, which occupies about 50m<sup>2</sup>, with exit to the terrace, which occupies about 30 m<sup>2</sup>. Fully equipped kitchen is separated from the living room with the counter. Living room leads to the sleeping area which consists of three bedrooms, each with terrace and spacious bathroom with bathtub and bidet. Interior is modern, comfortable and elegant. In front of the building is one parking spot at disposal.