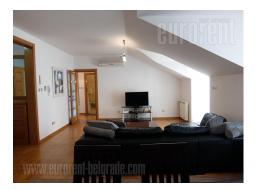

The apartment is situated on an exquisite location on the top of Banovo brdo, next to Košutnjak forest with beautiful view toward Ada ciganlija and New Belgrade. Divine green surrounding is ideal place for rest. Numerous sports activities are available in the neighbourhood. This place is around five km away from city center, and near the traffic loop for Ada bridge, which easily connects this part with north of the city. The building consists of two semi detached parts with several apartments in each of them and mutual yard. Each apartment is spacious, functional, excellently organized and occupies one level. This apartment is housed on the last, second floor and its ceiling is slightly tilted. The central part of the apartment is large living room, which occupies about 50m<sup>2</sup>, with exit to the terrace, which occupies about 30 m<sup>2</sup>. Fully equipped kitchen is separated from the living room with the counter. Living room leads to the sleeping area which consists of three bedrooms, each with terrace and spacious bathroom with bathtub and bidet. Interior is modern, comfortable and elegant. In front of the building is one parking spot at disposal.