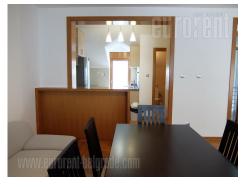

The apartment is situated on an exquisite location on the top of Banovo brdo, next to Košutnjak forest with beautiful view toward Ada ciganlija and New Belgrade. Divine green surrounding is ideal place for rest. Numerous sports activities are available in the neighbourhood. This place is around five km away from city center, and near the traffic loop for Ada bridge, which easily connects this part with north of the city. The building consists of two semi detached parts with several apartments in each of them and mutual yard. Each apartment is spacious, functional, excellently organized and occupies one level. This apartment is housed on the last, second floor and its ceiling is slightly tilted. The central part of the apartment is large living room, which occupies about 50m<sup>2</sup>, with exit to the terrace, which occupies about 30 m<sup>2</sup>. Fully equipped kitchen is separated from the living room with the counter. Living room leads to the sleeping area which consists of three bedrooms, each with terrace and spacious bathroom with bathtub and bidet. Interior is modern, comfortable and elegant. In front of the building is one parking spot at disposal.