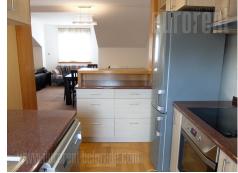

The apartment is situated on an exquisite location on the top of Banovo brdo, next to Košutnjak forest with beautiful view toward Ada ciganlija and New Belgrade. Divine green surrounding is ideal place for rest. Numerous sports activities are available in the neighbourhood. This place is around five km away from city center, and near the traffic loop for Ada bridge, which easily connects this part with north of the city. The building consists of two semi detached parts with several apartments in each of them and mutual yard. Each apartment is spacious, functional, excellently organized and occupies one level. This apartment is housed on the last, second floor and its ceiling is slightly tilted. The central part of the apartment is large living room, which occupies about 50m<sup>2</sup>, with exit to the terrace, which occupies about 30 m<sup>2</sup>. Fully equipped kitchen is separated from the living room with the counter. Living room leads to the sleeping area which consists of three bedrooms, each with terrace and spacious bathroom with bathtub and bidet. Interior is modern, comfortable and elegant. In front of the building is one parking spot at disposal.