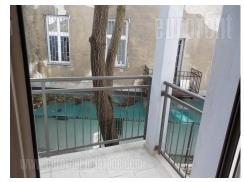

Office space in the center of the building from the beginning of the last century. The building is located in the old city center, near the pedestrian zone, a number of commercial centers, public garage and Zeleni venac market. The space consists of two levels - ground floor and basement, each of which has two entrances, from the street and the building. Spaces can be rented separately. The ground floor level is spread over 105 m<sup>2</sup> and has two shop windows to the street. It has three offices, a large kitchen, bathroom with shower and hallway. Two offices facing the street, while the kitchen and a third office oriented toward the backyard This part goes to the balcony. A circular wooden staircase from the office to the street leading to the basement part. It extends to 110 m<sup>2</sup> and exit to the paved garden of 50 m<sup>2</sup>. This part is renovated and tidy. The floors are in ceramics, while a portion of the ceiling vaults. It is divided into three offices and a bathroom and restroom. It is suitable for coffee shop, restaurant, hostel.