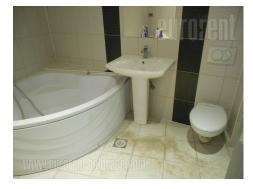

Office space in the center of the building from the beginning of the last century. The building is located in the old city center, near the pedestrian zone, a number of commercial centers, public garage and Zeleni venac market. The space consists of two levels - ground floor and basement, each of which has two entrances, from the street and the building. Spaces can be rented separately. The ground floor level is spread over 105 m<sup>2</sup> and has two shop windows to the street. It has three offices, a large kitchen, bathroom with shower and hallway. Two offices facing the street, while the kitchen and a third office oriented toward the backyard This part goes to the balcony. A circular wooden staircase from the office to the street leading to the basement part. It extends to 110 m<sup>2</sup> and exit to the paved garden of 50 m<sup>2</sup>. This part is renovated and tidy. The floors are in ceramics, while a portion of the ceiling vaults. It is divided into three offices and a bathroom and restroom. It is suitable for coffee shop, restaurant, hostel.