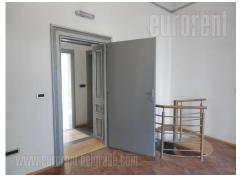

Office space in the center of the building from the beginning of the last century. The building is located in the old city center, near the pedestrian zone, a number of commercial centers, public garage and Zeleni venac market. The space consists of two levels - ground floor and basement, each of which has two entrances, from the street and the building. Spaces can be rented separately. The ground floor level is spread over 105 m<sup>2</sup> and has two shop windows to the street. It has three offices, a large kitchen, bathroom with shower and hallway. Two offices facing the street, while the kitchen and a third office oriented toward the backyard This part goes to the balcony. A circular wooden staircase from the office to the street leading to the basement part. It extends to 110 m<sup>2</sup> and exit to the paved garden of 50 m<sup>2</sup>. This part is renovated and tidy. The floors are in ceramics, while a portion of the ceiling vaults. It is divided into three offices and a bathroom and restroom. It is suitable for coffee shop, restaurant, hostel.