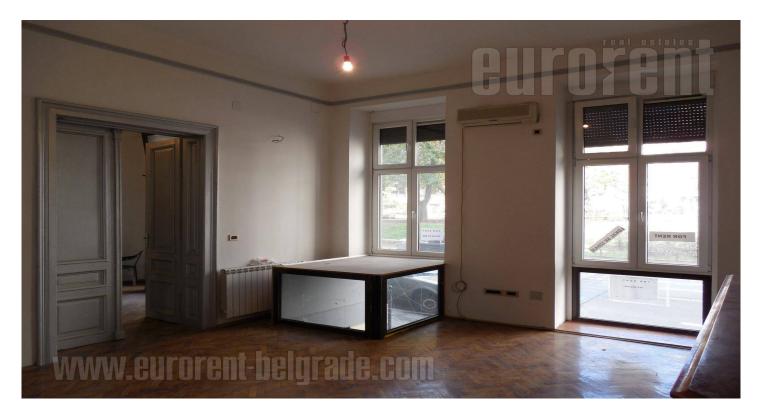

Office space in the center of the building from the beginning of the last century. The building is located in the old city center, near the pedestrian zone, a number of commercial centers, public garage and Zeleni venac market. The space consists of two levels - ground floor and basement, each of which has two entrances, from the street and the building. Spaces can be rented separately. The ground floor level is spread over 105 m<sup>2</sup> and has two shop windows to the street. It has three offices, a large kitchen, bathroom with shower and hallway. Two offices facing the street, while the kitchen and a third office oriented toward the backyard This part goes to the balcony. A circular wooden staircase from the office to the street leading to the basement part. It extends to 110 m<sup>2</sup> and exit to the paved garden of 50 m<sup>2</sup>. This part is renovated and tidy. The floors are in ceramics, while a portion of the ceiling vaults. It is divided into three offices and a bathroom and restroom. It is suitable for coffee shop, restaurant, hostel.