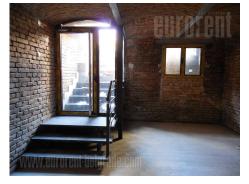

Office space in the center of the building from the beginning of the last century. The building is located in the old city center, near the pedestrian zone, a number of commercial centers, public garage and Zeleni venac market. The space consists of two levels - ground floor and basement, each of which has two entrances, from the street and the building. Spaces can be rented separately. The ground floor level is spread over 105 m<sup>2</sup> and has two shop windows to the street. It has three offices, a large kitchen, bathroom with shower and hallway. Two offices facing the street, while the kitchen and a third office oriented toward the backyard This part goes to the balcony. A circular wooden staircase from the office to the street leading to the basement part. It extends to 110 m<sup>2</sup> and exit to the paved garden of 50 m<sup>2</sup>. This part is renovated and tidy. The floors are in ceramics, while a portion of the ceiling vaults. It is divided into three offices and a bathroom and restroom. It is suitable for coffee shop, restaurant, hostel.