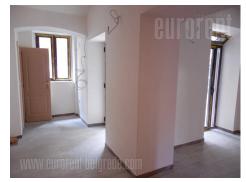

Office space in the center of the building from the beginning of the last century. The building is located in the old city center, near the pedestrian zone, a number of commercial centers, public garage and Zeleni venac market. The space consists of two levels - ground floor and basement, each of which has two entrances, from the street and the building. Spaces can be rented separately. The ground floor level is spread over 105 m<sup>2</sup> and has two shop windows to the street. It has three offices, a large kitchen, bathroom with shower and hallway. Two offices facing the street, while the kitchen and a third office oriented toward the backyard This part goes to the balcony. A circular wooden staircase from the office to the street leading to the basement part. It extends to 110 m<sup>2</sup> and exit to the paved garden of 50 m<sup>2</sup>. This part is renovated and tidy. The floors are in ceramics, while a portion of the ceiling vaults. It is divided into three offices and a bathroom and restroom. It is suitable for coffee shop, restaurant, hostel.