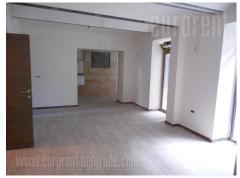

Office space in the center of the building from the beginning of the last century. The building is located in the old city center, near the pedestrian zone, a number of commercial centers, public garage and Zeleni venac market. The space consists of two levels - ground floor and basement, each of which has two entrances, from the street and the building. Spaces can be rented separately. The ground floor level is spread over 105 m<sup>2</sup> and has two shop windows to the street. It has three offices, a large kitchen, bathroom with shower and hallway. Two offices facing the street, while the kitchen and a third office oriented toward the backyard This part goes to the balcony. A circular wooden staircase from the office to the street leading to the basement part. It extends to 110 m<sup>2</sup> and exit to the paved garden of 50 m<sup>2</sup>. This part is renovated and tidy. The floors are in ceramics, while a portion of the ceiling vaults. It is divided into three offices and a bathroom and restroom. It is suitable for coffee shop, restaurant, hostel.