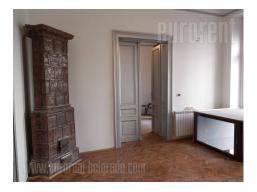

Office space in the center of the building from the beginning of the last century. The building is located in the old city center, near the pedestrian zone, a number of commercial centers, public garage and Zeleni venac market. The space consists of two levels - ground floor and basement, each of which has two entrances, from the street and the building. Spaces can be rented separately. The ground floor level is spread over 105 m<sup>2</sup> and has two shop windows to the street. It has three offices, a large kitchen, bathroom with shower and hallway. Two offices facing the street, while the kitchen and a third office oriented toward the backyard This part goes to the balcony. A circular wooden staircase from the office to the street leading to the basement part. It extends to 110 m<sup>2</sup> and exit to the paved garden of 50 m<sup>2</sup>. This part is renovated and tidy. The floors are in ceramics, while a portion of the ceiling vaults. It is divided into three offices and a bathroom and restroom. It is suitable for coffee shop, restaurant, hostel.