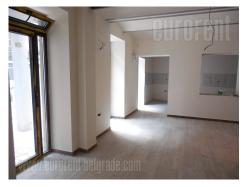

Office space in the center of the building from the beginning of the last century. The building is located in the old city center, near the pedestrian zone, a number of commercial centers, public garage and Zeleni venac market. The space consists of two levels - ground floor and basement, each of which has two entrances, from the street and the building. Spaces can be rented separately. The ground floor level is spread over 105 m<sup>2</sup> and has two shop windows to the street. It has three offices, a large kitchen, bathroom with shower and hallway. Two offices facing the street, while the kitchen and a third office oriented toward the backyard This part goes to the balcony. A circular wooden staircase from the office to the street leading to the basement part. It extends to 110 m<sup>2</sup> and exit to the paved garden of 50 m<sup>2</sup>. This part is renovated and tidy. The floors are in ceramics, while a portion of the ceiling vaults. It is divided into three offices and a bathroom and restroom. It is suitable for coffee shop, restaurant, hostel.