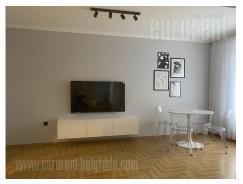

Decorated smaller apartment, placed in a vicinity of technical faculties and Vuk's monument. It is only 10 minutes walking distance from Tasmajdan park and Palilula green market, and close to numerous bus lines. Quiet street in whose vicinity are different local stores. Building is some 10 years old and nicely maintained. Apartment is housed on first floor and oriented toward street. It consists out of entry hall which leads to a living room with dining area, separated kitchen with pantry, one bedroom and bathroom with shower. Living room has exit to a terrace of 4 m<sup>2</sup>. Apartment is fully renovated and furnished with new furniture. Bedroom is spacious and equipped with double bed and closet. Cozy and elegant interior is suitable for a single person or a couple. One parking space is at disposal in the garage of the building.