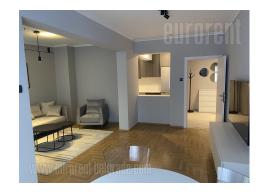

Decorated smaller apartment, placed in a vicinity of technical faculties and Vuk's monument. It is only 10 minutes walking distance from Tasmajdan park and Palilula green market, and close to numerous bus lines. Quiet street in whose vicinity are different local stores. Building is some 10 years old and nicely maintained. Apartment is housed on first floor and oriented toward street. It consists out of entry hall which leads to a living room with dining area, separated kitchen with pantry, one bedroom and bathroom with shower. Living room has exit to a terrace of 4 m<sup>2</sup>. Apartment is fully renovated and furnished with new furniture. Bedroom is spacious and equipped with double bed and closet. Cozy and elegant interior is suitable for a single person or a couple. One parking space is at disposal in the garage of the building.