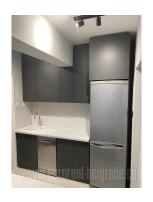

Decorated smaller apartment, placed in a vicinity of technical faculties and Vuk's monument. It is only 10 minutes walking distance from Tasmajdan park and Palilula green market, and close to numerous bus lines. Quiet street in whose vicinity are different local stores. Building is some 10 years old and nicely maintained. Apartment is housed on first floor and oriented toward street. It consists out of entry hall which leads to a living room with dining area, separated kitchen with pantry, one bedroom and bathroom with shower. Living room has exit to a terrace of 4 m<sup>2</sup>. Apartment is fully renovated and furnished with new furniture. Bedroom is spacious and equipped with double bed and closet. Cozy and elegant interior is suitable for a single person or a couple. One parking space is at disposal in the garage of the building.