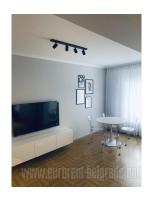

Decorated smaller apartment, placed in a vicinity of technical faculties and Vuk's monument. It is only 10 minutes walking distance from Tasmajdan park and Palilula green market, and close to numerous bus lines. Quiet street in whose vicinity are different local stores. Building is some 10 years old and nicely maintained. Apartment is housed on first floor and oriented toward street. It consists out of entry hall which leads to a living room with dining area, separated kitchen with pantry, one bedroom and bathroom with shower. Living room has exit to a terrace of 4 m<sup>2</sup>. Apartment is fully renovated and furnished with new furniture. Bedroom is spacious and equipped with double bed and closet. Cozy and elegant interior is suitable for a single person or a couple. One parking space is at disposal in the garage of the building.