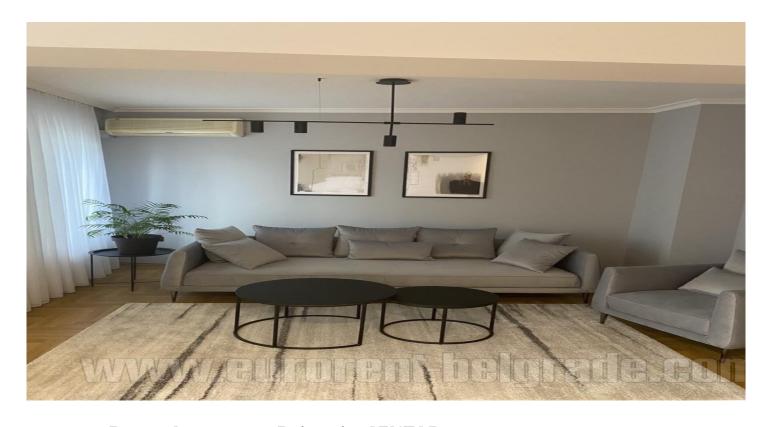

Decorated smaller apartment, placed in a vicinity of technical faculties and Vuk's monument. It is only 10 minutes walking distance from Tasmajdan park and Palilula green market, and close to numerous bus lines. Quiet street in whose vicinity are different local stores. Building is some 10 years old and nicely maintained. Apartment is housed on first floor and oriented toward street. It consists out of entry hall which leads to a living room with dining area, separated kitchen with pantry, one bedroom and bathroom with shower. Living room has exit to a terrace of 4 m<sup>2</sup>. Apartment is fully renovated and furnished with new furniture. Bedroom is spacious and equipped with double bed and closet. Cozy and elegant interior is suitable for a single person or a couple. One parking space is at disposal in the garage of the building.