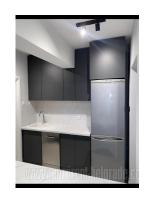

Decorated smaller apartment, placed in a vicinity of technical faculties and Vuk's monument. It is only 10 minutes walking distance from Tasmajdan park and Palilula green market, and close to numerous bus lines. Quiet street in whose vicinity are different local stores. Building is some 10 years old and nicely maintained. Apartment is housed on first floor and oriented toward street. It consists out of entry hall which leads to a living room with dining area, separated kitchen with pantry, one bedroom and bathroom with shower. Living room has exit to a terrace of 4 m<sup>2</sup>. Apartment is fully renovated and furnished with new furniture. Bedroom is spacious and equipped with double bed and closet. Cozy and elegant interior is suitable for a single person or a couple. One parking space is at disposal in the garage of the building.