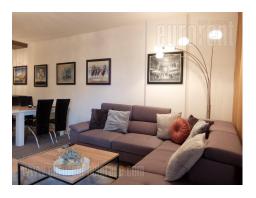

An apartment in a recently built building in a commercial area of New Belgrade. The building is well main tainted, has video surveillance, physical security, garage space. The apartment has functional room arrangement, it is two sides oriented, has open living room with kitchen and dining area, bathroom with a bath tub. Equipped with new furniture, bright, with park view. Airconditioned,