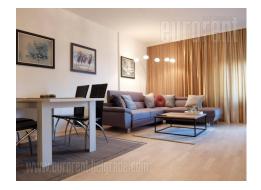

An apartment in a recently built building in a commercial area of New Belgrade. The building is well main tainted, has video surveillance, physical security, garage space. The apartment has functional room arrangement, it is two sides oriented, has open living room with kitchen and dining area, bathroom with a bath tub. Equipped with new furniture, bright, with park view. Airconditioned,