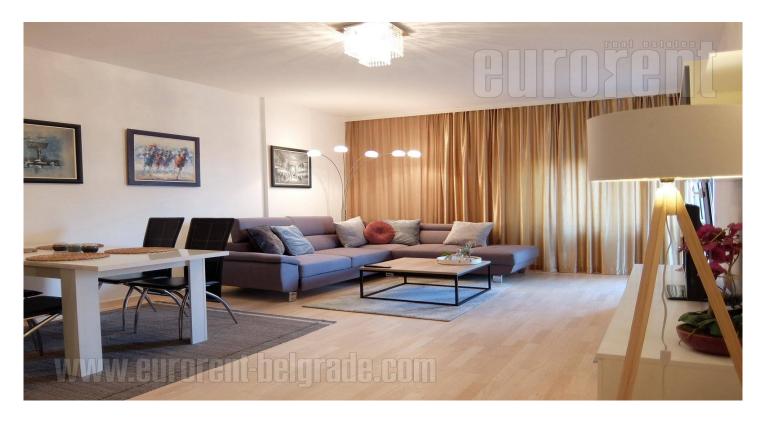

An apartment in a recently built building in a commercial area of New Belgrade. The building is well main tainted, has video surveillance, physical security, garage space. The apartment has functional room arrangement, it is two sides oriented, has open living room with kitchen and dining area, bathroom with a bath tub. Equipped with new furniture, bright, with park view. Airconditioned,