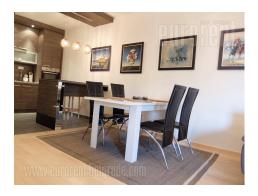

An apartment in a recently built building in a commercial area of New Belgrade. The building is well main tainted, has video surveillance, physical security, garage space. The apartment has functional room arrangement, it is two sides oriented, has open living room with kitchen and dining area, bathroom with a bath tub. Equipped with new furniture, bright, with park view. Airconditioned,