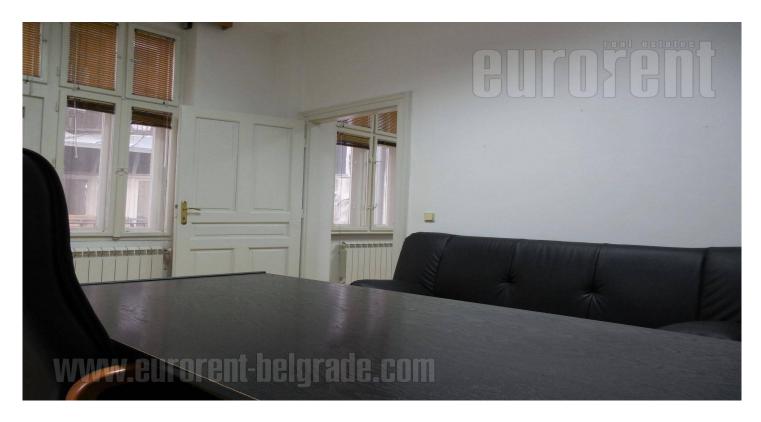

Comfortable apartment placed in the very city center, in a pedestrian zone. There is a variety of commercial contents in near vicinity, such as coffee shops and restaurants. The apartment is housed on the first floor of a building with characteristic high ceilings, it has functional structure and is fully renovated. It consists of three spacious rooms, fully equipped with office furniture. Offices are interconnected, while one of them has an entrance through the terrace as well. The apartment has a bathroom with a shower cabin, separated restroom, as well as a fully equipped kitchen. There are two intercoms, internet connection, two telephone lines, and safety doors at disposal. Space is suitable for various business activities.