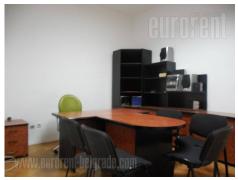

Comfortable apartment placed in the very city center, in a pedestrian zone. There is a variety of commercial contents in near vicinity, such as coffee shops and restaurants. The apartment is housed on the first floor of a building with characteristic high ceilings, it has functional structure and is fully renovated. It consists of three spacious rooms, fully equipped with office furniture. Offices are interconnected, while one of them has an entrance through the terrace as well. The apartment has a bathroom with a shower cabin, separated restroom, as well as a fully equipped kitchen. There are two intercoms, internet connection, two telephone lines, and safety doors at disposal. Space is suitable for various business activities.