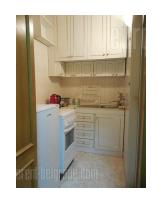

Comfortable apartment placed in the very city center, in a pedestrian zone. There is a variety of commercial contents in near vicinity, such as coffee shops and restaurants. The apartment is housed on the first floor of a building with characteristic high ceilings, it has functional structure and is fully renovated. It consists of three spacious rooms, fully equipped with office furniture. Offices are interconnected, while one of them has an entrance through the terrace as well. The apartment has a bathroom with a shower cabin, separated restroom, as well as a fully equipped kitchen. There are two intercoms, internet connection, two telephone lines, and safety doors at disposal. Space is suitable for various business activities.