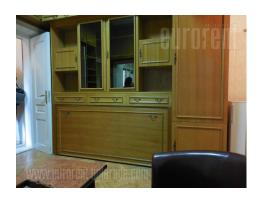

Comfortable apartment placed in the very city center, in a pedestrian zone. There is a variety of commercial contents in near vicinity, such as coffee shops and restaurants. The apartment is housed on the first floor of a building with characteristic high ceilings, it has functional structure and is fully renovated. It consists of three spacious rooms, fully equipped with office furniture. Offices are interconnected, while one of them has an entrance through the terrace as well. The apartment has a bathroom with a shower cabin, separated restroom, as well as a fully equipped kitchen. There are two intercoms, internet connection, two telephone lines, and safety doors at disposal. Space is suitable for various business activities.