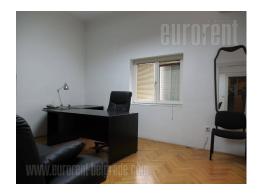

Comfortable apartment placed in the very city center, in a pedestrian zone. There is a variety of commercial contents in near vicinity, such as coffee shops and restaurants. The apartment is housed on the first floor of a building with characteristic high ceilings, it has functional structure and is fully renovated. It consists of three spacious rooms, fully equipped with office furniture. Offices are interconnected, while one of them has an entrance through the terrace as well. The apartment has a bathroom with a shower cabin, separated restroom, as well as a fully equipped kitchen. There are two intercoms, internet connection, two telephone lines, and safety doors at disposal. Space is suitable for various business activities.