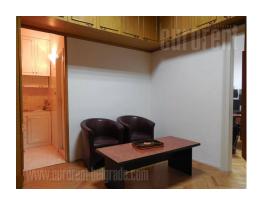

Comfortable apartment placed in the very city center, in a pedestrian zone. There is a variety of commercial contents in near vicinity, such as coffee shops and restaurants. The apartment is housed on the first floor of a building with characteristic high ceilings, it has functional structure and is fully renovated. It consists of three spacious rooms, fully equipped with office furniture. Offices are interconnected, while one of them has an entrance through the terrace as well. The apartment has a bathroom with a shower cabin, separated restroom, as well as a fully equipped kitchen. There are two intercoms, internet connection, two telephone lines, and safety doors at disposal. Space is suitable for various business activities.