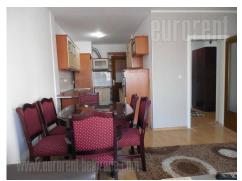

## #23542, Rent - Apartment, Belgrade, BLOK 63

Apartment situated in New Belgrade close to shopping malls Piramida and Immo center. Numerous stores, green-market, public transport lines are at disposal in the vicinity of the building. River and jetty are at ten minutes walking distance. The apartment is housed on the second floor of a building with nicely maintained entrance and elevator. It has functional layout where hallway leads to all rooms. Living room is designed as open space with kitchen and an exit to a small a terrace. Private area is separate and consists of three bedrooms and two renovated bathrooms with shower cabin and modern ceramic. Two types of boilers are used for water heating. A laundry room, with waching machine is at disposal as well. One bedroom is two-side oriented, furnished with king size bed and closet, and exit to a terrace. Other two bedrooms are furnished with a single bed and closet. Heating is central, but there is floor heating which could be regulated as needed. The apartment is spacious, bright and suitable for comfortable life of a large family.