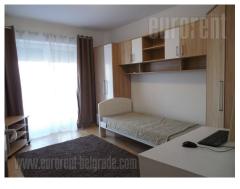

## #23542, Rent - Apartment, Belgrade, BLOK 63

Apartment situated in New Belgrade close to shopping malls Piramida and Immo center. Numerous stores, green-market, public transport lines are at disposal in the vicinity of the building. River and jetty are at ten minutes walking distance. The apartment is housed on the second floor of a building with nicely maintained entrance and elevator. It has functional layout where hallway leads to all rooms. Living room is designed as open space with kitchen and an exit to a small a terrace. Private area is separate and consists of three bedrooms and two renovated bathrooms with shower cabin and modern ceramic. Two types of boilers are used for water heating. A laundry room, with waching machine is at disposal as well. One bedroom is two-side oriented, furnished with king size bed and closet, and exit to a terrace. Other two bedrooms are furnished with a single bed and closet. Heating is central, but there is floor heating which could be regulated as needed. The apartment is spacious, bright and suitable for comfortable life of a large family.