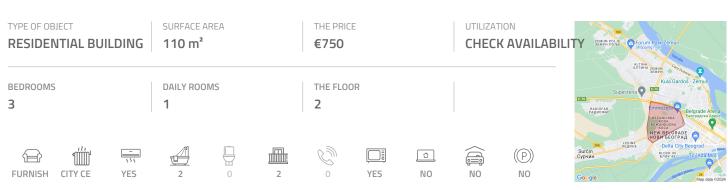

## #23542, Rent - Apartment, Belgrade, BLOK 63

Apartment situated in New Belgrade close to shopping malls Piramida and Immo center. Numerous stores, green-market, public transport lines are at disposal in the vicinity of the building. River and jetty are at ten minutes walking distance. The apartment is housed on the second floor of a building with nicely maintained entrance and elevator. It has functional layout where hallway leads to all rooms. Living room is designed as open space with kitchen and an exit to a small a terrace. Private area is separate and consists of three bedrooms and two renovated bathrooms with shower cabin and modern ceramic. Two types of boilers are used for water heating. A laundry room, with waching machine is at disposal as well. One bedroom is two-side oriented, furnished with king size bed and closet, and exit to a terrace. Other two bedrooms are furnished with a single bed and closet. Heating is central, but there is floor heating which could be regulated as needed. The apartment is spacious, bright and suitable for comfortable life of a large family.