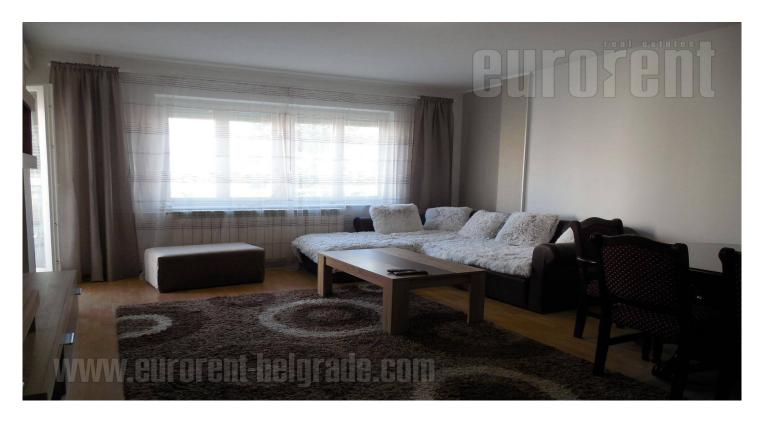

## #23542, Rent - Apartment, Belgrade, BLOK 63

Apartment situated in New Belgrade close to shopping malls Piramida and Immo center. Numerous stores, green-market, public transport lines are at disposal in the vicinity of the building. River and jetty are at ten minutes walking distance. The apartment is housed on the second floor of a building with nicely maintained entrance and elevator. It has functional layout where hallway leads to all rooms. Living room is designed as open space with kitchen and an exit to a small a terrace. Private area is separate and consists of three bedrooms and two renovated bathrooms with shower cabin and modern ceramic. Two types of boilers are used for water heating. A laundry room, with waching machine is at disposal as well. One bedroom is two-side oriented, furnished with king size bed and closet, and exit to a terrace. Other two bedrooms are furnished with a single bed and closet. Heating is central, but there is floor heating which could be regulated as needed. The apartment is spacious, bright and suitable for comfortable life of a large family.