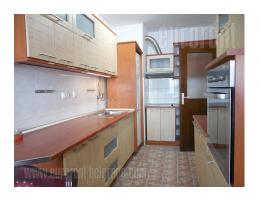

## #23542, Rent - Apartment, Belgrade, BLOK 63

Apartment situated in New Belgrade close to shopping malls Piramida and Immo center. Numerous stores, green-market, public transport lines are at disposal in the vicinity of the building. River and jetty are at ten minutes walking distance. The apartment is housed on the second floor of a building with nicely maintained entrance and elevator. It has functional layout where hallway leads to all rooms. Living room is designed as open space with kitchen and an exit to a small a terrace. Private area is separate and consists of three bedrooms and two renovated bathrooms with shower cabin and modern ceramic. Two types of boilers are used for water heating. A laundry room, with waching machine is at disposal as well. One bedroom is two-side oriented, furnished with king size bed and closet, and exit to a terrace. Other two bedrooms are furnished with a single bed and closet. Heating is central, but there is floor heating which could be regulated as needed. The apartment is spacious, bright and suitable for comfortable life of a large family.