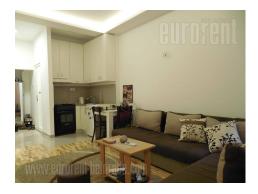

Nice apartment is situated in very city center, opposite the Nikola Pasic square and at five minutes walking distance to Knez Mihailova street. This area is well connected with other parts of the city, and as well rich in with cultural and commercial content. The apartment is housed on the first floor of pre war building without an elevator. It consists of anteroom which leads to dining room and comfortable living room, small kitchen and bedroom with king size bed and closet overlooking the peaceful yard between the buildings. One small bedroom with single bed and closet and bathroom with shower cabin and washing machine are at disposal as well. Interior is renovated and suitable for small family, a couple or a single person.