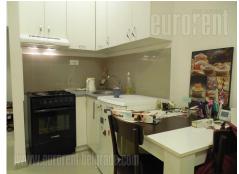

Nice apartment is situated in very city center, opposite the Nikola Pasic square and at five minutes walking distance to Knez Mihailova street. This area is well connected with other parts of the city, and as well rich in with cultural and commercial content. The apartment is housed on the first floor of pre war building without an elevator. It consists of anteroom which leads to dining room and comfortable living room, small kitchen and bedroom with king size bed and closet overlooking the peaceful yard between the buildings. One small bedroom with single bed and closet and bathroom with shower cabin and washing machine are at disposal as well. Interior is renovated and suitable for small family, a couple or a single person.