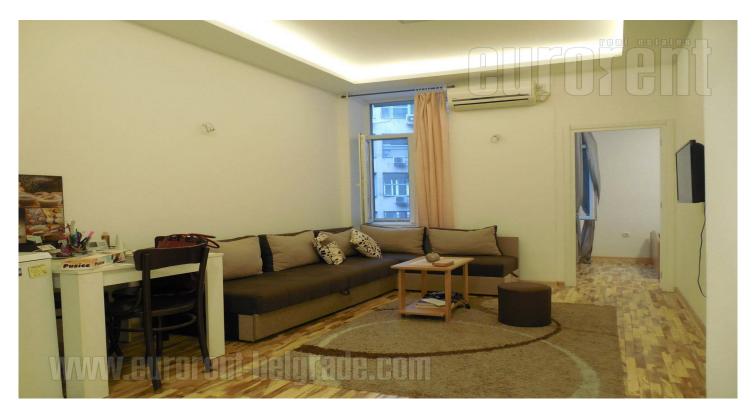

Nice apartment is situated in very city center, opposite the Nikola Pasic square and at five minutes walking distance to Knez Mihailova street. This area is well connected with other parts of the city, and as well rich in with cultural and commercial content. The apartment is housed on the first floor of pre war building without an elevator. It consists of anteroom which leads to dining room and comfortable living room, small kitchen and bedroom with king size bed and closet overlooking the peaceful yard between the buildings. One small bedroom with single bed and closet and bathroom with shower cabin and washing machine are at disposal as well. Interior is renovated and suitable for small family, a couple or a single person.