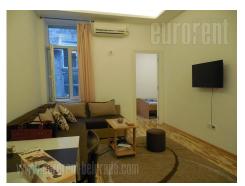

Nice apartment is situated in very city center, opposite the Nikola Pasic square and at five minutes walking distance to Knez Mihailova street. This area is well connected with other parts of the city, and as well rich in with cultural and commercial content. The apartment is housed on the first floor of pre war building without an elevator. It consists of anteroom which leads to dining room and comfortable living room, small kitchen and bedroom with king size bed and closet overlooking the peaceful yard between the buildings. One small bedroom with single bed and closet and bathroom with shower cabin and washing machine are at disposal as well. Interior is renovated and suitable for small family, a couple or a single person.