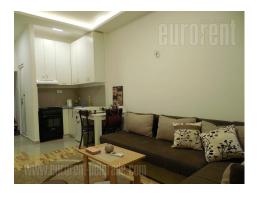

Nice apartment is situated in very city center, opposite the Nikola Pasic square and at five minutes walking distance to Knez Mihailova street. This area is well connected with other parts of the city, and as well rich in with cultural and commercial content. The apartment is housed on the first floor of pre war building without an elevator. It consists of anteroom which leads to dining room and comfortable living room, small kitchen and bedroom with king size bed and closet overlooking the peaceful yard between the buildings. One small bedroom with single bed and closet and bathroom with shower cabin and washing machine are at disposal as well. Interior is renovated and suitable for small family, a couple or a single person.