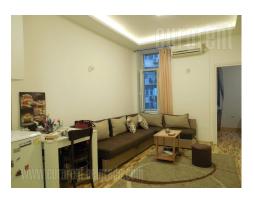

Nice apartment is situated in very city center, opposite the Nikola Pasic square and at five minutes walking distance to Knez Mihailova street. This area is well connected with other parts of the city, and as well rich in with cultural and commercial content. The apartment is housed on the first floor of pre war building without an elevator. It consists of anteroom which leads to dining room and comfortable living room, small kitchen and bedroom with king size bed and closet overlooking the peaceful yard between the buildings. One small bedroom with single bed and closet and bathroom with shower cabin and washing machine are at disposal as well. Interior is renovated and suitable for small family, a couple or a single person.