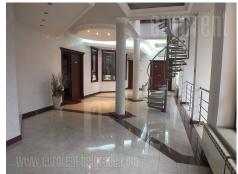

Warehouse by the highway Belgrade-Zagreb, on excellent location. Registered as a custom storehouse. It spreads over 2.600 m<sup>2</sup>, warehouse occupies nearly 2000m<sup>2</sup>, while offices occupie 600m<sup>2</sup>. It has four entrances 4x5m and ceiling height of 5m. Cement base of 5t capacity. It has truck access 8m width. Convenient for every purpose. Manned security.