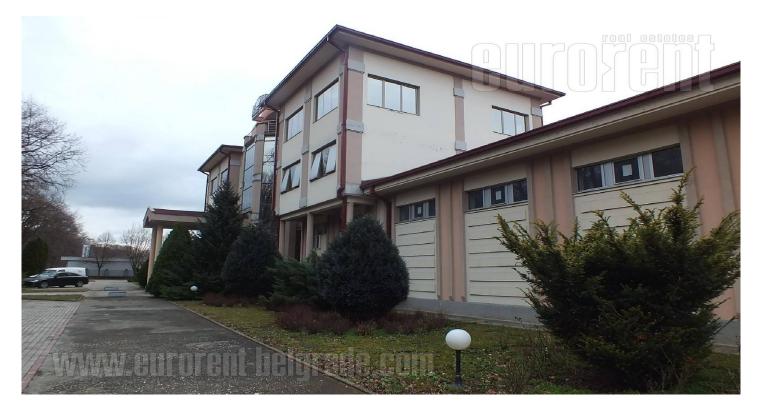

## #23284, Rent - Warehouse, Belgrade, KVANTAŠKA PIJACA

| TYPE OF OBJECT<br>COMMERCIAL |              |                 | SURFACE <i>A</i><br><b>2.600 n</b> |   |   | THE PRICE<br>€12,300 |    |         | UTILIZATION<br>CHECK AVAILABILITY |           |  |
|------------------------------|--------------|-----------------|------------------------------------|---|---|----------------------|----|---------|-----------------------------------|-----------|--|
| PLAC (AR)<br><b>20</b>       |              |                 | levels<br>1                        |   |   | OFFICE<br>6          |    |         | OFFICE AREA                       |           |  |
|                              | ً<br>۱NDEPEN | <u>–</u><br>555 |                                    | 2 | 0 | 5                    | NO | Ĩ<br>NO |                                   | (P))<br>5 |  |

Warehouse by the highway Belgrade-Zagreb, on excellent location. Registered as a custom storehouse. It spreads over 2.600 m<sup>2</sup>, warehouse occupies nearly 2000m<sup>2</sup>, while offices occupie 600m<sup>2</sup>. It has four entrances 4x5m and ceiling height of 5m. Cement base of 5t capacity. It has truck access 8m width. Convenient for every purpose. Manned security.