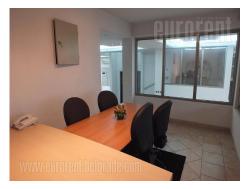

Warehouse by the highway Belgrade-Zagreb, on excellent location. Registered as a custom storehouse. It spreads over 2.600 m<sup>2</sup>, warehouse occupies nearly 2000m<sup>2</sup>, while offices occupie 600m<sup>2</sup>. It has four entrances 4x5m and ceiling height of 5m. Cement base of 5t capacity. It has truck access 8m width. Convenient for every purpose. Manned security.