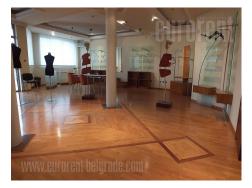

Warehouse by the highway Belgrade-Zagreb, on excellent location. Registered as a custom storehouse. It spreads over 2.600 m<sup>2</sup>, warehouse occupies nearly 2000m<sup>2</sup>, while offices occupie 600m<sup>2</sup>. It has four entrances 4x5m and ceiling height of 5m. Cement base of 5t capacity. It has truck access 8m width. Convenient for every purpose. Manned security.