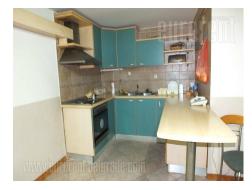

Warehouse by the highway Belgrade-Zagreb, on excellent location. Registered as a custom storehouse. It spreads over 2.600 m<sup>2</sup>, warehouse occupies nearly 2000m<sup>2</sup>, while offices occupie 600m<sup>2</sup>. It has four entrances 4x5m and ceiling height of 5m. Cement base of 5t capacity. It has truck access 8m width. Convenient for every purpose. Manned security.