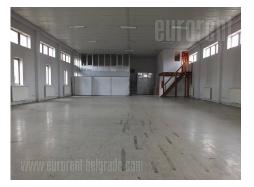

Warehouse by the highway Belgrade-Zagreb, on excellent location. Registered as a custom storehouse. It spreads over 2.600 m<sup>2</sup>, warehouse occupies nearly 2000m<sup>2</sup>, while offices occupie 600m<sup>2</sup>. It has four entrances 4x5m and ceiling height of 5m. Cement base of 5t capacity. It has truck access 8m width. Convenient for every purpose. Manned security.