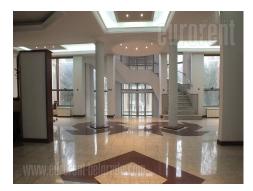

Warehouse by the highway Belgrade-Zagreb, on excellent location. Registered as a custom storehouse. It spreads over 2.600 m<sup>2</sup>, warehouse occupies nearly 2000m<sup>2</sup>, while offices occupie 600m<sup>2</sup>. It has four entrances 4x5m and ceiling height of 5m. Cement base of 5t capacity. It has truck access 8m width. Convenient for every purpose. Manned security.