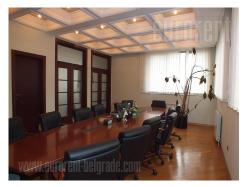

Warehouse by the highway Belgrade-Zagreb, on excellent location. Registered as a custom storehouse. It spreads over 2.600 m<sup>2</sup>, warehouse occupies nearly 2000m<sup>2</sup>, while offices occupie 600m<sup>2</sup>. It has four entrances 4x5m and ceiling height of 5m. Cement base of 5t capacity. It has truck access 8m width. Convenient for every purpose. Manned security.