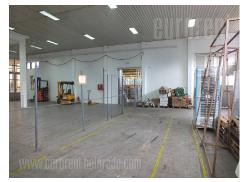

Warehouse by the highway Belgrade-Zagreb, on excellent location. Registered as a custom storehouse. It spreads over 2.600 m<sup>2</sup>, warehouse occupies nearly 2000m<sup>2</sup>, while offices occupie 600m<sup>2</sup>. It has four entrances 4x5m and ceiling height of 5m. Cement base of 5t capacity. It has truck access 8m width. Convenient for every purpose. Manned security.