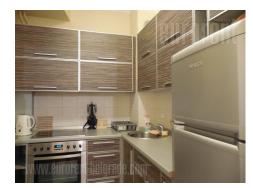

Nice apartment situated in a busy street in Zvezdara area. Location which is well connected with all parts of the city and at only 10 minute driving distance from the city center. Street is rich with commercial contents necessary for everyday life. The apartment is housed on the fourth floor of newer building with an elevator and a garage. It consists of an entrance hallway which leads into the living room, which is equipped with a sofa, double bed and a dining table. There is a fully equipped modern kitchen at disposal, which is completely separated, as well as a bathroom with a shower cabin. The apartment is equipped with new modern furniture and it is abundant with daylight. It is suitable for one person and also for short term renting.