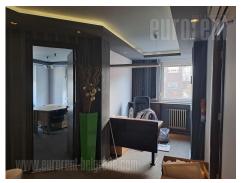

Apartment is in a new building. There are anteroom, hallway that leads to the bedroom block (three bedrooms), bathroom and rest room, living room with dining part, separate kitchen with bar table and pantry. Suitable for office space as well. Safety door.