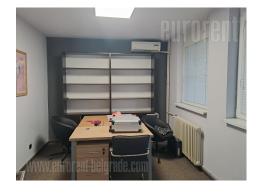

Apartment is in a new building. There are anteroom, hallway that leads to the bedroom block (three bedrooms), bathroom and rest room, living room with dining part, separate kitchen with bar table and pantry. Suitable for office space as well. Safety door.