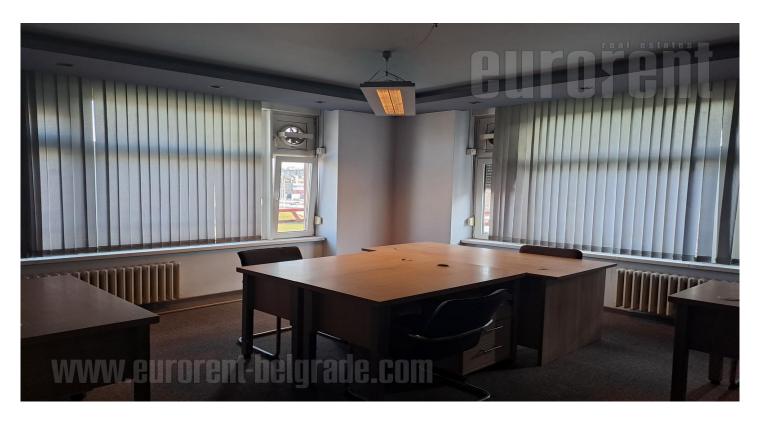

Apartment is in a new building. There are anteroom, hallway that leads to the bedroom block (three bedrooms), bathroom and rest room, living room with dining part, separate kitchen with bar table and pantry. Suitable for office space as well. Safety door.