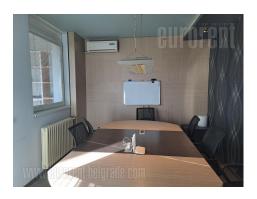

Apartment is in a new building. There are anteroom, hallway that leads to the bedroom block (three bedrooms), bathroom and rest room, living room with dining part, separate kitchen with bar table and pantry. Suitable for office space as well. Safety door.