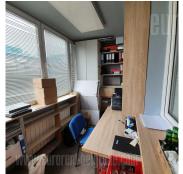

Apartment is in a new building. There are anteroom, hallway that leads to the bedroom block (three bedrooms), bathroom and rest room, living room with dining part, separate kitchen with bar table and pantry. Suitable for office space as well. Safety door.