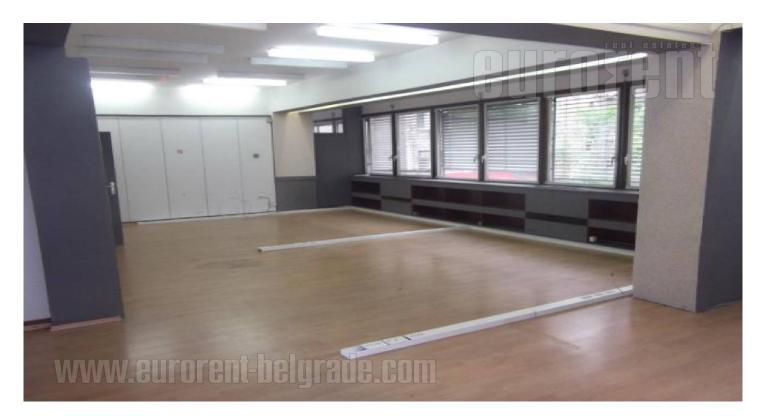

An older office building in very city center within easy reach of pedestrian zone. Commercial surrounding. The building is well main tainted, with security. The premise has functional room arrangement, it is renovated and bright. Has street view. It has 6 offices. Closets, Internet connection, air-condition.