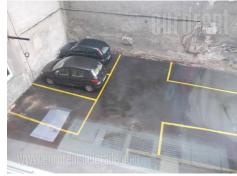

## #23127, Rent - Office space, Belgrade, DORĆOL

| TYPE OF OBJECT<br>COMMERCIAL BUILDING |                    |                     | surface area       |   |  | THE PRICE<br>€1,800 |     |     | UTILIZATION<br>CHECK AVAILABILITY |           |  |
|---------------------------------------|--------------------|---------------------|--------------------|---|--|---------------------|-----|-----|-----------------------------------|-----------|--|
| OFFICE<br>6                           |                    |                     | THE BIGGEST OFFICE |   |  | THE FLOOR<br>1      |     |     |                                   |           |  |
|                                       | ُنُنُنُ<br>CITY CE | <br>\$\$\$\$<br>YES |                    | 2 |  | 1                   | YES | ۲ES |                                   | (P))<br>1 |  |