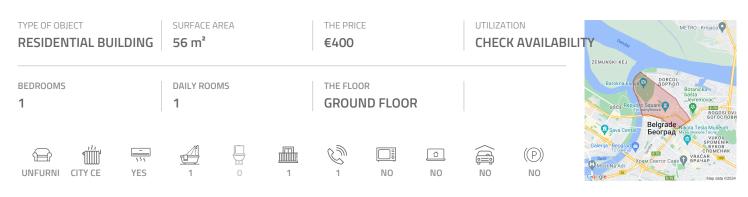

## #23059, Rent - Apartment, Belgrade, SKUPŠTINA

Apartment located in wider city center, within walking distance of a park and the National assembly. Location well connected to different parts of the city. Prewar building with a well maintained entrance. The apartment is housed in the ground floor and two side oriented. It consists of a central entrance hallway which leads into the rooms. On the right side there are two rooms with large wooden windows, facing the street. Dining area and kitchenette are equipped and have an exit to a terrace which is overlooking the yard and building's parking. The apartment is functional, has air conditioning and safety doors. Suitable for variety of business activities.