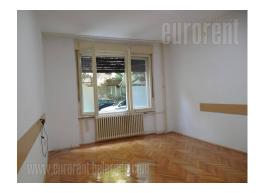

## #23059, Rent - Apartment, Belgrade, SKUPŠTINA

Apartment located in wider city center, within walking distance of a park and the National assembly. Location well connected to different parts of the city. Prewar building with a well maintained entrance. The apartment is housed in the ground floor and two side oriented. It consists of a central entrance hallway which leads into the rooms. On the right side there are two rooms with large wooden windows, facing the street. Dining area and kitchenette are equipped and have an exit to a terrace which is overlooking the yard and building's parking. The apartment is functional, has air conditioning and safety doors. Suitable for variety of business activities.