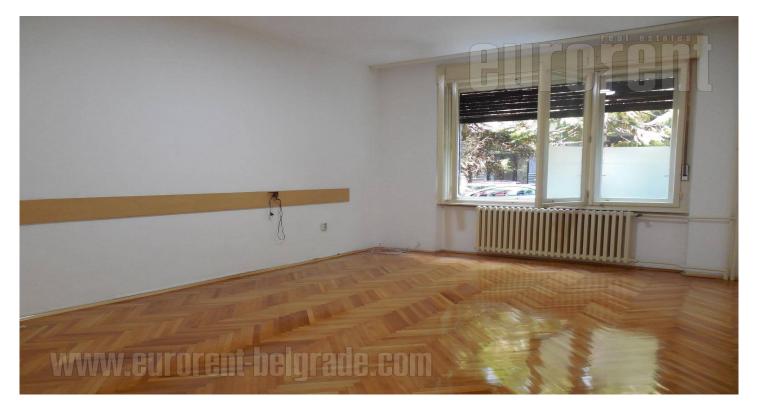

## #23059, Rent - Apartment, Belgrade, SKUPŠTINA

Apartment located in wider city center, within walking distance of a park and the National assembly. Location well connected to different parts of the city. Prewar building with a well maintained entrance. The apartment is housed in the ground floor and two side oriented. It consists of a central entrance hallway which leads into the rooms. On the right side there are two rooms with large wooden windows, facing the street. Dining area and kitchenette are equipped and have an exit to a terrace which is overlooking the yard and building's parking. The apartment is functional, has air conditioning and safety doors. Suitable for variety of business activities.