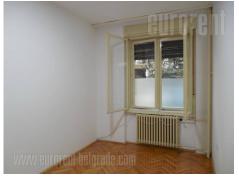

## #23059, Rent - Apartment, Belgrade, SKUPŠTINA

Apartment located in wider city center, within walking distance of a park and the National assembly. Location well connected to different parts of the city. Prewar building with a well maintained entrance. The apartment is housed in the ground floor and two side oriented. It consists of a central entrance hallway which leads into the rooms. On the right side there are two rooms with large wooden windows, facing the street. Dining area and kitchenette are equipped and have an exit to a terrace which is overlooking the yard and building's parking. The apartment is functional, has air conditioning and safety doors. Suitable for variety of business activities.