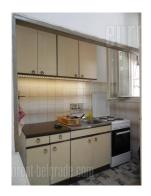

## #23059, Rent - Apartment, Belgrade, SKUPŠTINA

Apartment located in wider city center, within walking distance of a park and the National assembly. Location well connected to different parts of the city. Prewar building with a well maintained entrance. The apartment is housed in the ground floor and two side oriented. It consists of a central entrance hallway which leads into the rooms. On the right side there are two rooms with large wooden windows, facing the street. Dining area and kitchenette are equipped and have an exit to a terrace which is overlooking the yard and building's parking. The apartment is functional, has air conditioning and safety doors. Suitable for variety of business activities.