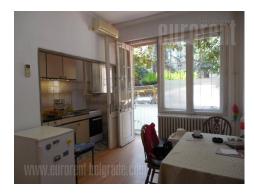

## #23059, Rent - Apartment, Belgrade, SKUPŠTINA

Apartment located in wider city center, within walking distance of a park and the National assembly. Location well connected to different parts of the city. Prewar building with a well maintained entrance. The apartment is housed in the ground floor and two side oriented. It consists of a central entrance hallway which leads into the rooms. On the right side there are two rooms with large wooden windows, facing the street. Dining area and kitchenette are equipped and have an exit to a terrace which is overlooking the yard and building's parking. The apartment is functional, has air conditioning and safety doors. Suitable for variety of business activities.