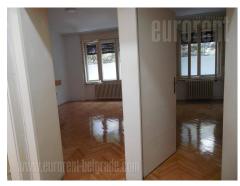

## #23059, Rent - Apartment, Belgrade, SKUPŠTINA

Apartment located in wider city center, within walking distance of a park and the National assembly. Location well connected to different parts of the city. Prewar building with a well maintained entrance. The apartment is housed in the ground floor and two side oriented. It consists of a central entrance hallway which leads into the rooms. On the right side there are two rooms with large wooden windows, facing the street. Dining area and kitchenette are equipped and have an exit to a terrace which is overlooking the yard and building's parking. The apartment is functional, has air conditioning and safety doors. Suitable for variety of business activities.