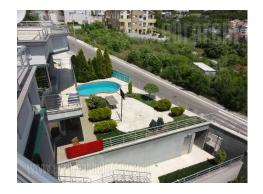

The house is located in a new part of Dedinje, near the Royal Palace. Peaceful area, isolated from the noise of the city, suitable for families with children. In the immediate surroundings there are several international schools. Very nice area of town, with mostly family houses. At ten minutes away there are shops, post office, bank and other facilities. The house has a nice yard with pool. It consists of four levels. The ground floor is the open plan living and dining area. It is very spacious, with buttresses and a fireplace. The kitchen is separated by a sliding glass door. At this level is also study room, restroom and access to the garden. On the first floor are four bedrooms, bathroom with Jacuzzi tub, comfortable living room and balcony. Another comfortable bedroom with bathroom is located on the top floor of the house. It has access to a beautiful balcony of 50 m<sup>2</sup> with a fantastic view of the environment. The interior is high quality, air-conditioned, made of the finest materials. In the basement is garage space for three cars and hobby room. The house is secured with an alarm system and video surveillance, has Internet connection. It can be rented furnished or empty depending on the needs.