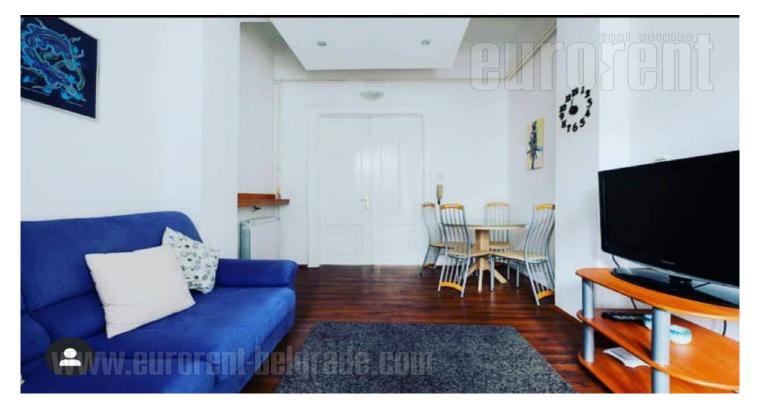

Very center of city, busy location, commercial zone. Older building with maintained entrance hall. Two sides oriented apartment,functional and spacious. It has bathroom with shower cabin, kitchen with cabinets. Empty, convenient for business purpose too.Brightandrenovatedinteriorwithhalogenlightningandinterneconnection.