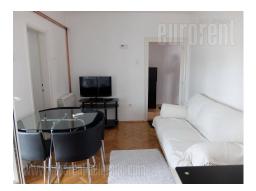

An apartment situated in peaceful part of the city, close to City Zvezdara hospital. City center is easily reachable from the city center, in ten minutes with public transport, so this area is nice for life. The apartment is housed on the second floor, tastefully decorated with excellent layout. Living room is partially separated from the kitchen, has an exit to albeautiful , large terrace overlooking the greenery. Kitchen is fully equipped, and a pantry is next to it. Bedroom is with king size bed, while renovated bathroom is with shower cabin. Comfortable and bright apartment is furnished in classical manner with well preserved furniture. At the exit from the apartment one more terrace overlooking the street is placed and it is at disposal only to the tenants of this apartment. Suitable for single person or a couple.