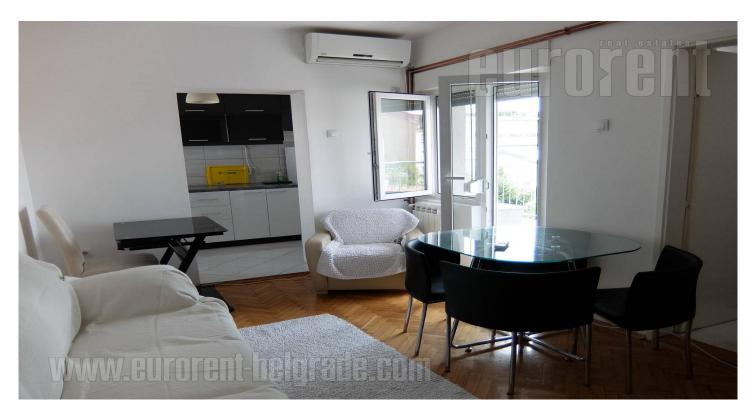

An apartment situated in peaceful part of the city, close to City Zvezdara hospital. City center is easily reachable from the city center, in ten minutes with public transport, so this area is nice for life. The apartment is housed on the second floor, tastefully decorated with excellent layout. Living room is partially separated from the kitchen, has an exit to albeautiful , large terrace overlooking the greenery. Kitchen is fully equipped, and a pantry is next to it. Bedroom is with king size bed, while renovated bathroom is with shower cabin. Comfortable and bright apartment is furnished in classical manner with well preserved furniture. At the exit from the apartment one more terrace overlooking the street is placed and it is at disposal only to the tenants of this apartment. Suitable for single person or a couple.