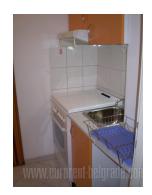

Apartment is on an excellent location, on the first floor of a tall apartment house. It has its own cellar. There are living room, bathroom, kitchen and a small room. Bathroom is completely renovated. Kitchen is new. Furniture is older but preserved. Terrace faces