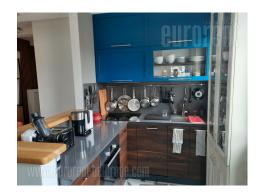

Attractive apartment, located in wider city center, in the vicinity of Bitef theatre and Bajloni green market. Location abundant with commercial facilities - shops, cafes, as well as several public transport stops. The apartment is housed on the fifth floor of a well maintained building with an elevator. Spacious property abundant with natural light and functional. It features an entrance hallway which leads into the living room with a terrace, kitchen and dining area. From the living room one can access two bedrooms. Bathroom has a bathtub. Renovated property, equipped with modern furniture. Suitable for a couple or a smaller family.