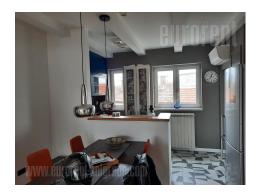

Attractive apartment, located in wider city center, in the vicinity of Bitef theatre and Bajloni green market. Location abundant with commercial facilities - shops, cafes, as well as several public transport stops. The apartment is housed on the fifth floor of a well maintained building with an elevator. Spacious property abundant with natural light and functional. It features an entrance hallway which leads into the living room with a terrace, kitchen and dining area. From the living room one can access two bedrooms. Bathroom has a bathtub. Renovated property, equipped with modern furniture. Suitable for a couple or a smaller family.