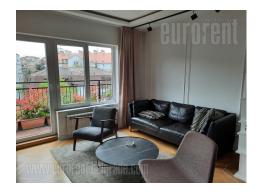

Attractive apartment, located in wider city center, in the vicinity of Bitef theatre and Bajloni green market. Location abundant with commercial facilities - shops, cafes, as well as several public transport stops. The apartment is housed on the fifth floor of a well maintained building with an elevator. Spacious property abundant with natural light and functional. It features an entrance hallway which leads into the living room with a terrace, kitchen and dining area. From the living room one can access two bedrooms. Bathroom has a bathtub. Renovated property, equipped with modern furniture. Suitable for a couple or a smaller family.