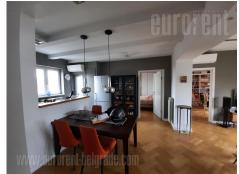

Attractive apartment, located in wider city center, in the vicinity of Bitef theatre and Bajloni green market. Location abundant with commercial facilities - shops, cafes, as well as several public transport stops. The apartment is housed on the fifth floor of a well maintained building with an elevator. Spacious property abundant with natural light and functional. It features an entrance hallway which leads into the living room with a terrace, kitchen and dining area. From the living room one can access two bedrooms. Bathroom has a bathtub. Renovated property, equipped with modern furniture. Suitable for a couple or a smaller family.