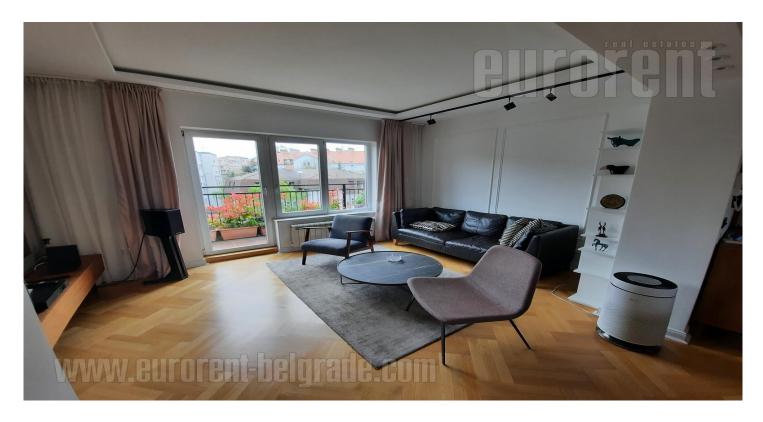

Attractive apartment, located in wider city center, in the vicinity of Bitef theatre and Bajloni green market. Location abundant with commercial facilities - shops, cafes, as well as several public transport stops. The apartment is housed on the fifth floor of a well maintained building with an elevator. Spacious property abundant with natural light and functional. It features an entrance hallway which leads into the living room with a terrace, kitchen and dining area. From the living room one can access two bedrooms. Bathroom has a bathtub. Renovated property, equipped with modern furniture. Suitable for a couple or a smaller family.