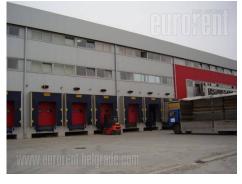

New business complex. It consists of two warehouses: 1.500 m<sup>2</sup>. and 480 m<sup>2</sup> (for goods which need temperature of 0-15 C). There are also air conditioned business premises of 1.800 m<sup>2</sup>. Numerous telephone lines. Plot of 11 ha, and 3.5 ha is arranged. Possibility for spreading. Fenced, video surveillance, night watchman. 18 ramps with capacity of 8 t. Possibility of using services of freight forwarding, transport, logistic and custom.