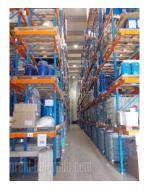

New business complex. It consists of two warehouses: 1.500 m<sup>2</sup>. and 480 m<sup>2</sup> (for goods which need temperature of 0-15 C). There are also air conditioned business premises of 1.800 m<sup>2</sup>. Numerous telephone lines. Plot of 11 ha, and 3.5 ha is arranged. Possibility for spreading. Fenced, video surveillance, night watchman. 18 ramps with capacity of 8 t. Possibility of using services of freight forwarding, transport, logistic and custom.