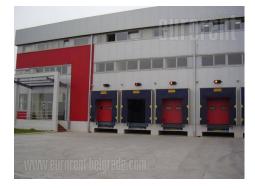

New business complex. It consists of two warehouses: 1.500 m<sup>2</sup>. and 480 m<sup>2</sup> (for goods which need temperature of 0-15 C). There are also air conditioned business premises of 1.800 m<sup>2</sup>. Numerous telephone lines. Plot of 11 ha, and 3.5 ha is arranged. Possibility for spreading. Fenced, video surveillance, night watchman. 18 ramps with capacity of 8 t. Possibility of using services of freight forwarding, transport, logistic and custom.