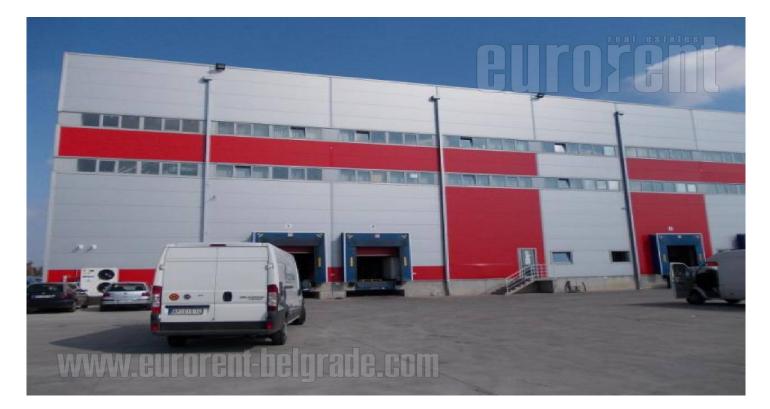

New business complex. It consists of two warehouses: 1.500 m<sup>2</sup>. and 480 m<sup>2</sup> (for goods which need temperature of 0-15 C). There are also air conditioned business premises of 1.800 m<sup>2</sup>. Numerous telephone lines. Plot of 11 ha, and 3.5 ha is arranged. Possibility for spreading. Fenced, video surveillance, night watchman. 18 ramps with capacity of 8 t. Possibility of using services of freight forwarding, transport, logistic and custom.