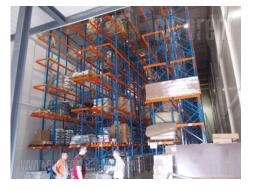

New business complex. It consists of two warehouses: 1.500 m<sup>2</sup>. and 480 m<sup>2</sup> (for goods which need temperature of 0-15 C). There are also air conditioned business premises of 1.800 m<sup>2</sup>. Numerous telephone lines. Plot of 11 ha, and 3.5 ha is arranged. Possibility for spreading. Fenced, video surveillance, night watchman. 18 ramps with capacity of 8 t. Possibility of using services of freight forwarding, transport, logistic and custom.