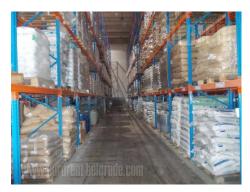

New business complex. It consists of two warehouses: 1.500 m<sup>2</sup>. and 480 m<sup>2</sup> (for goods which need temperature of 0-15 C). There are also air conditioned business premises of 1.800 m<sup>2</sup>. Numerous telephone lines. Plot of 11 ha, and 3.5 ha is arranged. Possibility for spreading. Fenced, video surveillance, night watchman. 18 ramps with capacity of 8 t. Possibility of using services of freight forwarding, transport, logistic and custom.