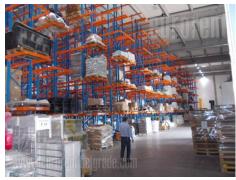

New business complex. It consists of two warehouses: 1.500 m<sup>2</sup>. and 480 m<sup>2</sup> (for goods which need temperature of 0-15 C). There are also air conditioned business premises of 1.800 m<sup>2</sup>. Numerous telephone lines. Plot of 11 ha, and 3.5 ha is arranged. Possibility for spreading. Fenced, video surveillance, night watchman. 18 ramps with capacity of 8 t. Possibility of using services of freight forwarding, transport, logistic and custom.