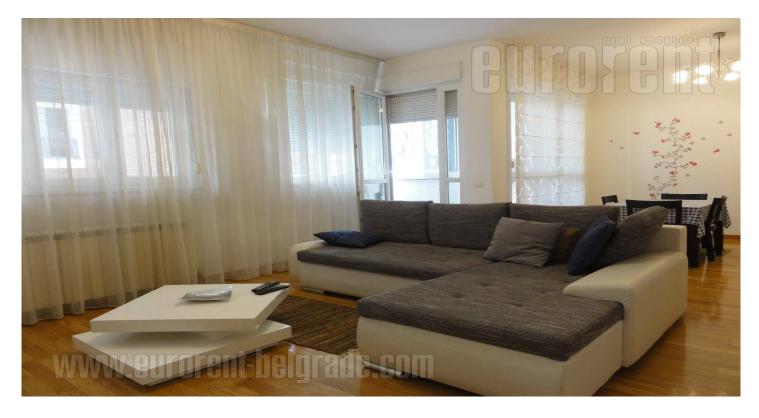

Attractive apartment, positioned in immediate vicinity of the Temple of St. Sava, and within a few minute drive from the inclusion to the highway. The apartment is housed on the high ground floor of a well-maintained new building, which has security 24/7, elevator and video surveillance. The apartment consists of an entrance hallway, which leads into the living room with a dining area and a partially separated kitchen. This part of the apartment exits on a terrace. In the second part of the apartment there is one bedroom with a double bed and a closet, as well as a bathroom with a bathtub. The interior is pleasant, equipped with newer, modern, well-maintained furniture, ceramics, carpentry and quality parquet. Ideal for one person or couple.