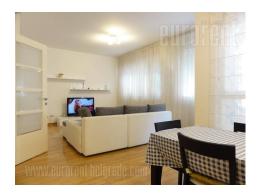

Attractive apartment, positioned in immediate vicinity of the Temple of St. Sava, and within a few minute drive from the inclusion to the highway. The apartment is housed on the high ground floor of a well-maintained new building, which has security 24/7, elevator and video surveillance. The apartment consists of an entrance hallway, which leads into the living room with a dining area and a partially separated kitchen. This part of the apartment exits on a terrace. In the second part of the apartment there is one bedroom with a double bed and a closet, as well as a bathroom with a bathtub. The interior is pleasant, equipped with newer, modern, well-maintained furniture, ceramics, carpentry and quality parquet. Ideal for one person or couple.