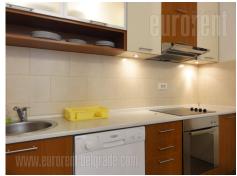

Attractive apartment, positioned in immediate vicinity of the Temple of St. Sava, and within a few minute drive from the inclusion to the highway. The apartment is housed on the high ground floor of a well-maintained new building, which has security 24/7, elevator and video surveillance. The apartment consists of an entrance hallway, which leads into the living room with a dining area and a partially separated kitchen. This part of the apartment exits on a terrace. In the second part of the apartment there is one bedroom with a double bed and a closet, as well as a bathroom with a bathtub. The interior is pleasant, equipped with newer, modern, well-maintained furniture, ceramics, carpentry and quality parquet. Ideal for one person or couple.