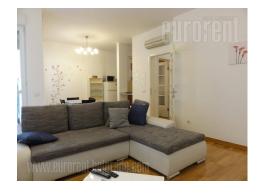

Attractive apartment, positioned in immediate vicinity of the Temple of St. Sava, and within a few minute drive from the inclusion to the highway. The apartment is housed on the high ground floor of a well-maintained new building, which has security 24/7, elevator and video surveillance. The apartment consists of an entrance hallway, which leads into the living room with a dining area and a partially separated kitchen. This part of the apartment exits on a terrace. In the second part of the apartment there is one bedroom with a double bed and a closet, as well as a bathroom with a bathtub. The interior is pleasant, equipped with newer, modern, well-maintained furniture, ceramics, carpentry and quality parquet. Ideal for one person or couple.