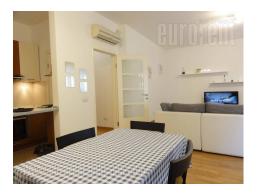

Attractive apartment, positioned in immediate vicinity of the Temple of St. Sava, and within a few minute drive from the inclusion to the highway. The apartment is housed on the high ground floor of a well-maintained new building, which has security 24/7, elevator and video surveillance. The apartment consists of an entrance hallway, which leads into the living room with a dining area and a partially separated kitchen. This part of the apartment exits on a terrace. In the second part of the apartment there is one bedroom with a double bed and a closet, as well as a bathroom with a bathtub. The interior is pleasant, equipped with newer, modern, well-maintained furniture, ceramics, carpentry and quality parquet. Ideal for one person or couple.