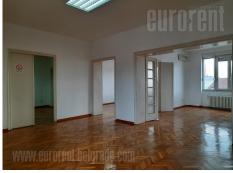

An apartment with characteristic high ceilings is situated in location with high frequency of traffic and pedestrians, close to National assembly, pedestrian zone and business area. This location is easily accessible by public transport or a car from all parts of the city. The premise is housed on the fifth floor of the old, but well maintained building with an elevator. Hallway leads to all rooms of the space. Five rooms are at disposal, two of which are mutually interconnected, as well as two toilets and a kitchen. The space has good layout for any business activity, it is bright and spacious. Alarm system and security door are installed. Public parking is in the immediate vicinity.