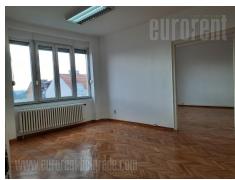

An apartment with characteristic high ceilings is situated in location with high frequency of traffic and pedestrians, close to National assembly, pedestrian zone and business area. This location is easily accessible by public transport or a car from all parts of the city. The premise is housed on the fifth floor of the old, but well maintained building with an elevator. Hallway leads to all rooms of the space. Five rooms are at disposal, two of which are mutually interconnected, as well as two toilets and a kitchen. The space has good layout for any business activity, it is bright and spacious. Alarm system and security door are installed. Public parking is in the immediate vicinity.