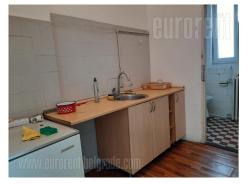

An apartment with characteristic high ceilings is situated in location with high frequency of traffic and pedestrians, close to National assembly, pedestrian zone and business area. This location is easily accessible by public transport or a car from all parts of the city. The premise is housed on the fifth floor of the old, but well maintained building with an elevator. Hallway leads to all rooms of the space. Five rooms are at disposal, two of which are mutually interconnected, as well as two toilets and a kitchen. The space has good layout for any business activity, it is bright and spacious. Alarm system and security door are installed. Public parking is in the immediate vicinity.