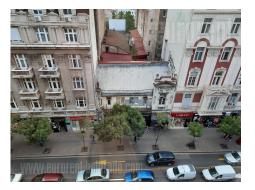

An apartment with characteristic high ceilings is situated in location with high frequency of traffic and pedestrians, close to National assembly, pedestrian zone and business area. This location is easily accessible by public transport or a car from all parts of the city. The premise is housed on the fifth floor of the old, but well maintained building with an elevator. Hallway leads to all rooms of the space. Five rooms are at disposal, two of which are mutually interconnected, as well as two toilets and a kitchen. The space has good layout for any business activity, it is bright and spacious. Alarm system and security door are installed. Public parking is in the immediate vicinity.