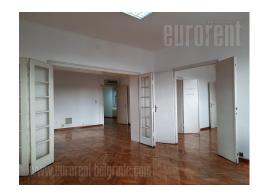

An apartment with characteristic high ceilings is situated in location with high frequency of traffic and pedestrians, close to National assembly, pedestrian zone and business area. This location is easily accessible by public transport or a car from all parts of the city. The premise is housed on the fifth floor of the old, but well maintained building with an elevator. Hallway leads to all rooms of the space. Five rooms are at disposal, two of which are mutually interconnected, as well as two toilets and a kitchen. The space has good layout for any business activity, it is bright and spacious. Alarm system and security door are installed. Public parking is in the immediate vicinity.