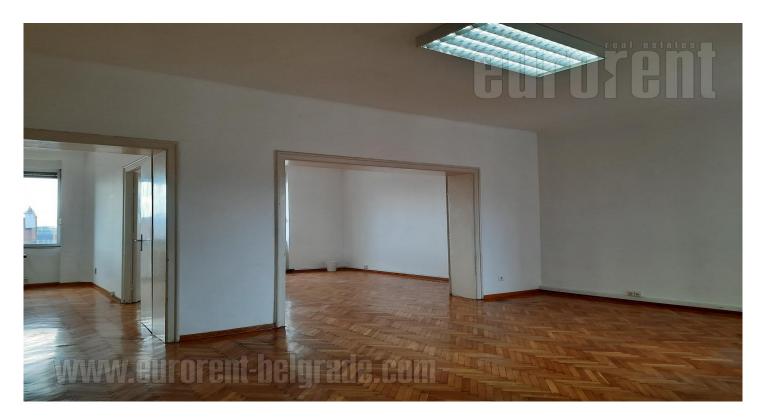

An apartment with characteristic high ceilings is situated in location with high frequency of traffic and pedestrians, close to National assembly, pedestrian zone and business area. This location is easily accessible by public transport or a car from all parts of the city. The premise is housed on the fifth floor of the old, but well maintained building with an elevator. Hallway leads to all rooms of the space. Five rooms are at disposal, two of which are mutually interconnected, as well as two toilets and a kitchen. The space has good layout for any business activity, it is bright and spacious. Alarm system and security door are installed. Public parking is in the immediate vicinity.