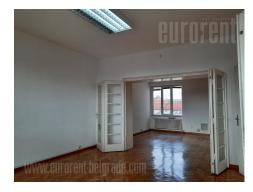

An apartment with characteristic high ceilings is situated in location with high frequency of traffic and pedestrians, close to National assembly, pedestrian zone and business area. This location is easily accessible by public transport or a car from all parts of the city. The premise is housed on the fifth floor of the old, but well maintained building with an elevator. Hallway leads to all rooms of the space. Five rooms are at disposal, two of which are mutually interconnected, as well as two toilets and a kitchen. The space has good layout for any business activity, it is bright and spacious. Alarm system and security door are installed. Public parking is in the immediate vicinity.