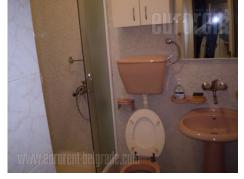

Apartment in very center of city, near to National museum. It consists out of reception area, two large mutually connectedrooms, dining area with kitchen and dining area, third room and bathroom with shower cabin. It has fitted closets and equippedkitchen.Threeairconditioner,cableinternet.