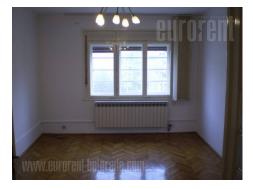

Apartment in very center of city, near to National museum. It consists out of reception area, two large mutually connectedrooms, dining area with kitchen and dining area, third room and bathroom with shower cabin. It has fitted closets and equippedkitchen.Threeairconditioner,cableinternet.