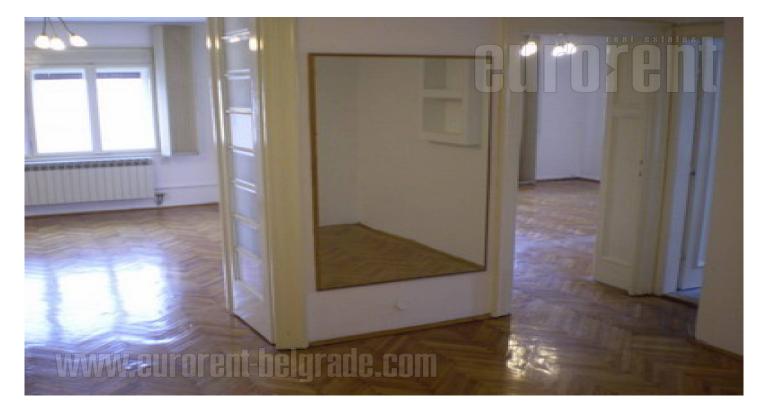

Apartment in very center of city, near to National museum. It consists out of reception area, two large mutually connectedrooms, dining area with kitchen and dining area, third room and bathroom with shower cabin. It has fitted closets and equippedkitchen.Threeairconditioner,cableinternet.