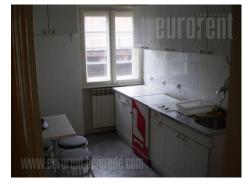

Apartment in very center of city, near to National museum. It consists out of reception area, two large mutually connectedrooms, dining area with kitchen and dining area, third room and bathroom with shower cabin. It has fitted closets and equippedkitchen.Threeairconditioner,cableinternet.