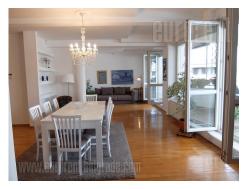

Very nice apartment in a great location. It is situated in a beautiful, quiet street near the Botanical Garden, with plenty of trees and greenery. The apartment is housed on the top floor of a well-maintained, relatively new building. It is a duplex with a great layout. The first level consists of a large living room with access to a large, beautiful terrace. Terrace is equipped with seating set and decorated with lots of flowers that provide a beautiful, natural atmosphere. The whole apartment faces nice and quiet yard. A fully equipped kitchen, toilet and a large room with closets are also at this level. Upper floor contains three bedrooms, one of which is a master room with its own bathroom while the other two rooms use another bathroom. All bedrooms have access to a long terrace also facing a quiet yard. The apartment is in excellent condition. The bathrooms are new and very attractive. The furniture is comfortable and the atmosphere in the apartment is extremely pleasant. Furniture is in bright shades, while the apartment is peaceful. A spacious garage space where two medium vehicles can be parked is at disposal in the basement of the building.