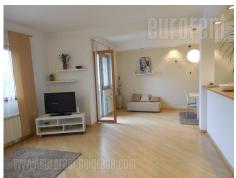

An apartment in a new building in vicinity of a park. It is functional and comfortable, two-side oriented. It has open space living room with kitchen and dining area, bathroom with a bathtub and a shower cabin, as well as three bedrooms. Modern interior, abundant with natural light, equipped with new, modern furniture, with street view. Equipped kitchen, air-condition, Internet connection.