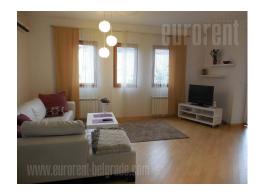

An apartment in a new building in vicinity of a park. It is functional and comfortable, two-side oriented. It has open space living room with kitchen and dining area, bathroom with a bathtub and a shower cabin, as well as three bedrooms. Modern interior, abundant with natural light, equipped with new, modern furniture, with street view. Equipped kitchen, air-condition, Internet connection.