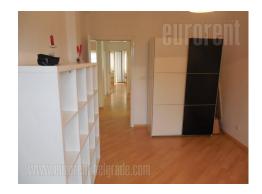

An apartment in a new building in vicinity of a park. It is functional and comfortable, two-side oriented. It has open space living room with kitchen and dining area, bathroom with a bathtub and a shower cabin, as well as three bedrooms. Modern interior, abundant with natural light, equipped with new, modern furniture, with street view. Equipped kitchen, air-condition, Internet connection.