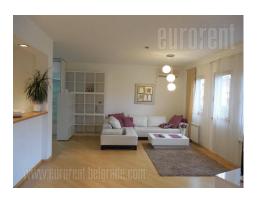

An apartment in a new building in vicinity of a park. It is functional and comfortable, two-side oriented. It has open space living room with kitchen and dining area, bathroom with a bathtub and a shower cabin, as well as three bedrooms. Modern interior, abundant with natural light, equipped with new, modern furniture, with street view. Equipped kitchen, air-condition, Internet connection.