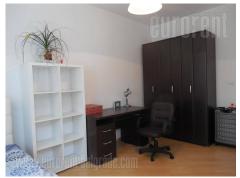

An apartment in a new building in vicinity of a park. It is functional and comfortable, two-side oriented. It has open space living room with kitchen and dining area, bathroom with a bathtub and a shower cabin, as well as three bedrooms. Modern interior, abundant with natural light, equipped with new, modern furniture, with street view. Equipped kitchen, air-condition, Internet connection.