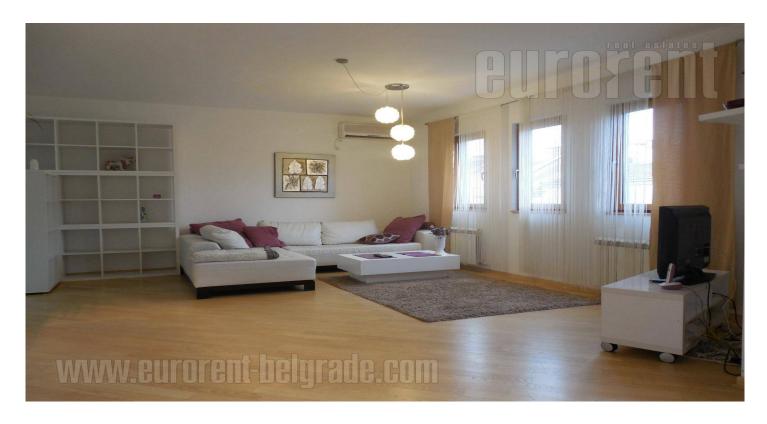

An apartment in a new building in vicinity of a park. It is functional and comfortable, two-side oriented. It has open space living room with kitchen and dining area, bathroom with a bathtub and a shower cabin, as well as three bedrooms. Modern interior, abundant with natural light, equipped with new, modern furniture, with street view. Equipped kitchen, air-condition, Internet connection.