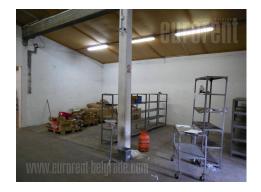

Warehouse in the yard of a private house on a busy location. The easy availability of the city center and the connection to the highway. Good access directly from the street. The building is brick, with thermal insulation, ceiling height 3.5-5.5 m. The courtyard is paved and has about two acres. Upstairs are 4 offices, kitchen and toilet.