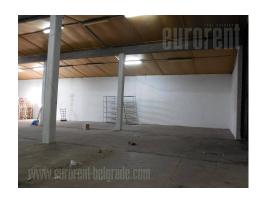

Warehouse in the yard of a private house on a busy location. The easy availability of the city center and the connection to the highway. Good access directly from the street. The building is brick, with thermal insulation, ceiling height 3.5-5.5 m. The courtyard is paved and has about two acres. Upstairs are 4 offices, kitchen and toilet.