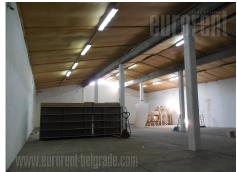

Warehouse in the yard of a private house on a busy location. The easy availability of the city center and the connection to the highway. Good access directly from the street. The building is brick, with thermal insulation, ceiling height 3.5-5.5 m. The courtyard is paved and has about two acres. Upstairs are 4 offices, kitchen and toilet.