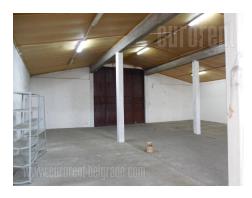

Warehouse in the yard of a private house on a busy location. The easy availability of the city center and the connection to the highway. Good access directly from the street. The building is brick, with thermal insulation, ceiling height 3.5-5.5 m. The courtyard is paved and has about two acres. Upstairs are 4 offices, kitchen and toilet.