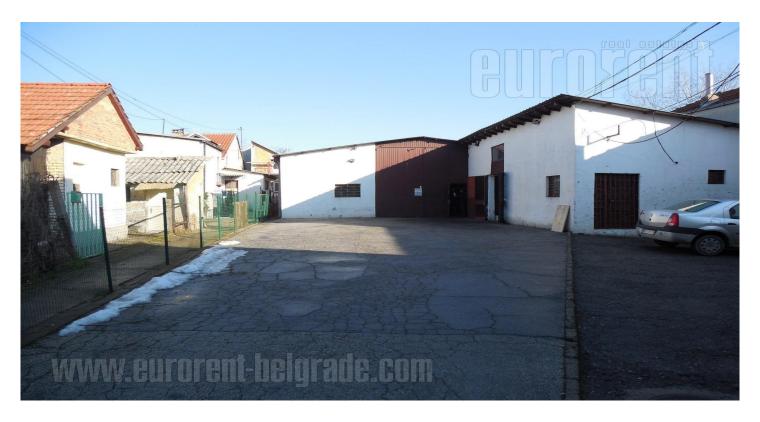

Warehouse in the yard of a private house on a busy location. The easy availability of the city center and the connection to the highway. Good access directly from the street. The building is brick, with thermal insulation, ceiling height 3.5-5.5 m. The courtyard is paved and has about two acres. Upstairs are 4 offices, kitchen and toilet.