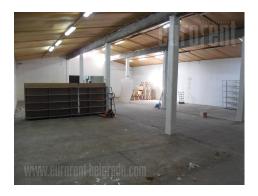

Warehouse in the yard of a private house on a busy location. The easy availability of the city center and the connection to the highway. Good access directly from the street. The building is brick, with thermal insulation, ceiling height 3.5-5.5 m. The courtyard is paved and has about two acres. Upstairs are 4 offices, kitchen and toilet.