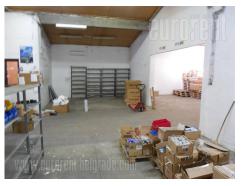

Warehouse in the yard of a private house on a busy location. The easy availability of the city center and the connection to the highway. Good access directly from the street. The building is brick, with thermal insulation, ceiling height 3.5-5.5 m. The courtyard is paved and has about two acres. Upstairs are 4 offices, kitchen and toilet.