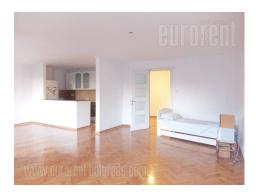

Nice apartment in peaceful street, close to St. Sava Temple and Kalenic green-market. Neighbourhood with large number of shops and restaurants. Location is well connected with rest of the city. The building is built in the 90's and has garage in underground level and an elevator. This two-side oriented apartment is housed on the fifth floor. Anteroom leads to the all rooms. On the one side is public area which contains living room with dining room, kitchen which is separated from living room with kitchen counter and a terrace. Other part of the apartment is private area with three bedrooms, two of which are for children, and one is furnished with king side bed and a closet. One bathroom with shower cabin, toilet and pantry are at disposal. There is a basement with one storage space and one garage space available as well. Ideal for family life.