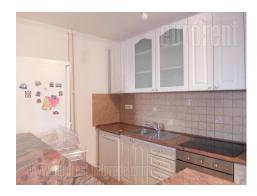

Nice apartment in peaceful street, close to St. Sava Temple and Kalenic green-market. Neighbourhood with large number of shops and restaurants. Location is well connected with rest of the city. The building is built in the 90's and has garage in underground level and an elevator. This two-side oriented apartment is housed on the fifth floor. Anteroom leads to the all rooms. On the one side is public area which contains living room with dining room, kitchen which is separated from living room with kitchen counter and a terrace. Other part of the apartment is private area with three bedrooms, two of which are for children, and one is furnished with king side bed and a closet. One bathroom with shower cabin, toilet and pantry are at disposal. There is a basement with one storage space and one garage space available as well. Ideal for family life.