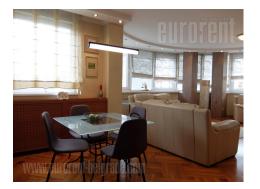

Excellent apartment in the business area of New Belgrade. A couple of minutes walk there are several large office buildings: Blue center, Grawe, GTC. Also, in the vicinity are the Belgrade Arena, Usce Shopping Mall and Mercator. End with plenty of landscaped green surfaces that enhance the quality of life on this location which is within easy reach of the motorway. The wide boulevard in New Belgrade, vicinity of Ada Bridge and highway make this area easily accessible from all parts of the city. The apartment is located on the third floor of the building with a beautiful facade and a great maintained entrance. Building has security service for 24/7 and it is covered with 12 cameras. Apartment is renovated and additionally arranged. The central room of the apartment is large living room with oval wall and large windows, allowing huge amount of light to come in. Modern interior is decorated with warm tones with details which nicely enrich this space. Kitchen is separated with bar-table, decorated in full wood and with all appliances, while dining area is within living room. Three bedrooms are spacious. Master bedroom is equipped with huge closet and double bed with part for reading, and has a private bathroom. Two additional bedrooms are smaller and could be used as childrens rooms or study rooms. Smaller bathroom with shower cabin is next to a bedrooms while laundry room is separated. Apartment is quite enjoyable and great for larger families. It has a separate garage within the building with a pantry, it's own electricity and water. The electricity in the garage is suitable for charging electric vehicles. The garage is charged extra.