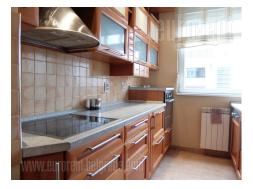

Excellent apartment in the business area of New Belgrade. A couple of minutes walk there are several large office buildings: Blue center, Grawe, GTC. Also, in the vicinity are the Belgrade Arena, Usce Shopping Mall and Mercator. End with plenty of landscaped green surfaces that enhance the quality of life on this location which is within easy reach of the motorway. The wide boulevard in New Belgrade, vicinity of Ada Bridge and highway make this area easily accessible from all parts of the city. The apartment is located on the third floor of the building with a beautiful facade and a great maintained entrance. Building has security service for 24/7 and it is covered with 12 cameras. Apartment is renovated and additionally arranged. The central room of the apartment is large living room with oval wall and large windows, allowing huge amount of light to come in. Modern interior is decorated with warm tones with details which nicely enrich this space. Kitchen is separated with bar-table, decorated in full wood and with all appliances, while dining area is within living room. Three bedrooms are spacious. Master bedroom is equipped with huge closet and double bed with part for reading, and has a private bathroom. Two additional bedrooms are smaller and could be used as childrens rooms or study rooms. Smaller bathroom with shower cabin is next to a bedrooms while laundry room is separated. Apartment is quite enjoyable and great for larger families. It has a separate garage within the building with a pantry, it's own electricity and water. The electricity in the garage is suitable for charging electric vehicles. The garage is charged extra.