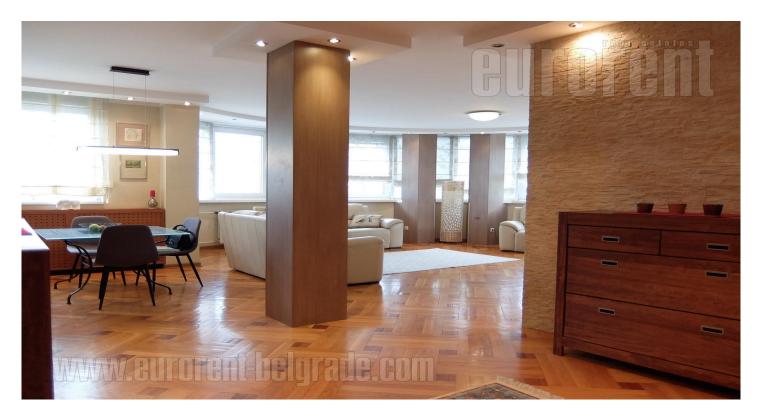

Excellent apartment in the business area of New Belgrade. A couple of minutes walk there are several large office buildings: Blue center, Grawe, GTC. Also, in the vicinity are the Belgrade Arena, Usce Shopping Mall and Mercator. End with plenty of landscaped green surfaces that enhance the quality of life on this location which is within easy reach of the motorway. The wide boulevard in New Belgrade, vicinity of Ada Bridge and highway make this area easily accessible from all parts of the city. The apartment is located on the third floor of the building with a beautiful facade and a great maintained entrance. Building has security service for 24/7 and it is covered with 12 cameras. Apartment is renovated and additionally arranged. The central room of the apartment is large living room with oval wall and large windows, allowing huge amount of light to come in. Modern interior is decorated with warm tones with details which nicely enrich this space. Kitchen is separated with bar-table, decorated in full wood and with all appliances, while dining area is within living room. Three bedrooms are spacious. Master bedroom is equipped with huge closet and double bed with part for reading, and has a private bathroom. Two additional bedrooms are smaller and could be used as childrens rooms or study rooms. Smaller bathroom with shower cabin is next to a bedrooms while laundry room is separated. Apartment is quite enjoyable and great for larger families. It has a separate garage within the building with a pantry, it's own electricity and water. The electricity in the garage is suitable for charging electric vehicles. The garage is charged extra.