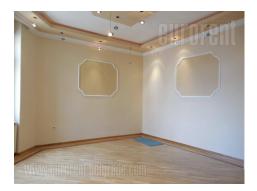

Apartment placed in an attractive street, in near vicinity of Skadalija bohemian quarter. Busy location close to many public and cultural institutions. The apartment is housed on the first floor of a prewar building without an elevator. It is fully renovated and has characteristic high ceilings, with plaster works. At the very entrance there is a kitchen with a bar, from where one can reach each room. Space is structurally divided into one large and two more smaller rooms. Highly suitable for business premises.