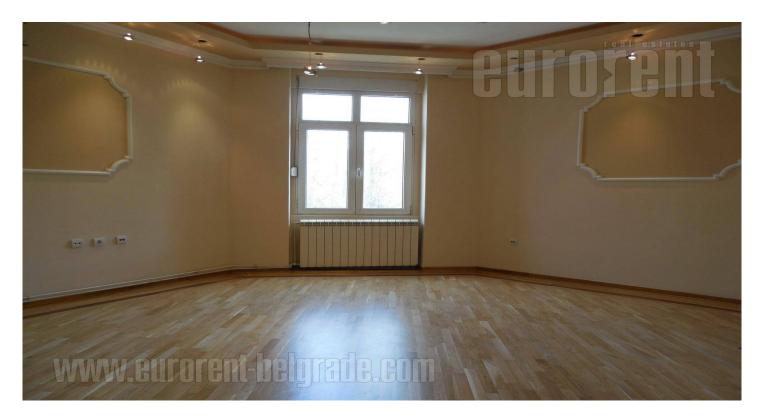

Apartment placed in an attractive street, in near vicinity of Skadalija bohemian quarter. Busy location close to many public and cultural institutions. The apartment is housed on the first floor of a prewar building without an elevator. It is fully renovated and has characteristic high ceilings, with plaster works. At the very entrance there is a kitchen with a bar, from where one can reach each room. Space is structurally divided into one large and two more smaller rooms. Highly suitable for business premises.