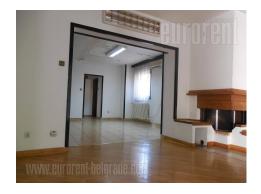

Semi-detached house placed in a residential city zone, in a quiet street. Located in near vicinity of a green market, at only five minute walking distance from the busy commercial square of Banovo brdo. Also, close by there is a Kosutnjak forest with numerous sports and recreational contents. Space comprises of four levels – ground floor, two storeys and a loft. On the ground floor there is a garage, a pantry, as well as a staircase connecting the levels together. First floor consists of a living room and dining area which exits to a spacious terrace, which occupies around 30 m<sup>2</sup>, a bathroom and a kitchen exiting to one more smaller terrace. Second floor consists of two rooms and a bathroom, while the loft has two more rooms with slanted ceilings and a restroom at disposal. Interior is well maintained, while the house hasn't been renovated. Suitable for an office space. There is a small yard within the property.