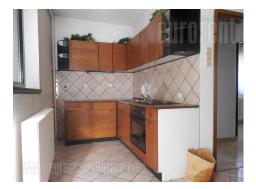

Semi-detached house placed in a residential city zone, in a quiet street. Located in near vicinity of a green market, at only five minute walking distance from the busy commercial square of Banovo brdo. Also, close by there is a Kosutnjak forest with numerous sports and recreational contents. Space comprises of four levels – ground floor, two storeys and a loft. On the ground floor there is a garage, a pantry, as well as a staircase connecting the levels together. First floor consists of a living room and dining area which exits to a spacious terrace, which occupies around 30 m<sup>2</sup>, a bathroom and a kitchen exiting to one more smaller terrace. Second floor consists of two rooms and a bathroom, while the loft has two more rooms with slanted ceilings and a restroom at disposal. Interior is well maintained, while the house hasn't been renovated. Suitable for an office space. There is a small yard within the property.