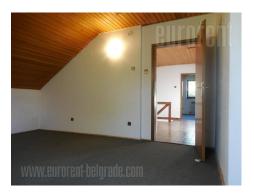

Semi-detached house placed in a residential city zone, in a quiet street. Located in near vicinity of a green market, at only five minute walking distance from the busy commercial square of Banovo brdo. Also, close by there is a Kosutnjak forest with numerous sports and recreational contents. Space comprises of four levels – ground floor, two storeys and a loft. On the ground floor there is a garage, a pantry, as well as a staircase connecting the levels together. First floor consists of a living room and dining area which exits to a spacious terrace, which occupies around 30 m<sup>2</sup>, a bathroom and a kitchen exiting to one more smaller terrace. Second floor consists of two rooms and a bathroom, while the loft has two more rooms with slanted ceilings and a restroom at disposal. Interior is well maintained, while the house hasn't been renovated. Suitable for an office space. There is a small yard within the property.