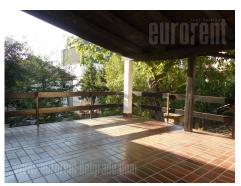

Semi-detached house placed in a residential city zone, in a quiet street. Located in near vicinity of a green market, at only five minute walking distance from the busy commercial square of Banovo brdo. Also, close by there is a Kosutnjak forest with numerous sports and recreational contents. Space comprises of four levels – ground floor, two storeys and a loft. On the ground floor there is a garage, a pantry, as well as a staircase connecting the levels together. First floor consists of a living room and dining area which exits to a spacious terrace, which occupies around 30 m<sup>2</sup>, a bathroom and a kitchen exiting to one more smaller terrace. Second floor consists of two rooms and a bathroom, while the loft has two more rooms with slanted ceilings and a restroom at disposal. Interior is well maintained, while the house hasn't been renovated. Suitable for an office space. There is a small yard within the property.