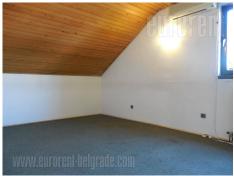

Semi-detached house placed in a residential city zone, in a quiet street. Located in near vicinity of a green market, at only five minute walking distance from the busy commercial square of Banovo brdo. Also, close by there is a Kosutnjak forest with numerous sports and recreational contents. Space comprises of four levels – ground floor, two storeys and a loft. On the ground floor there is a garage, a pantry, as well as a staircase connecting the levels together. First floor consists of a living room and dining area which exits to a spacious terrace, which occupies around 30 m<sup>2</sup>, a bathroom and a kitchen exiting to one more smaller terrace. Second floor consists of two rooms and a bathroom, while the loft has two more rooms with slanted ceilings and a restroom at disposal. Interior is well maintained, while the house hasn't been renovated. Suitable for an office space. There is a small yard within the property.