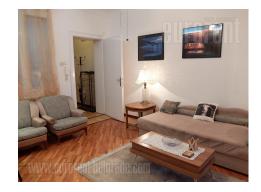

Very good apartment with characteristic high ceilings, in pre war building with nice, marble entrance. It is placed in the one way street close to commercial Vracar zone. The location is rich with stores with variety offer. Tasmajdan park, The Faculty of law and Metropol hotel are at only five minutes walking distance. Numerous public transport lines connect this area with other parts of Belgrade. The apartment is two-side oriented, completely renovated, and with functional layout. Living room is partially separated from dining room and kitchen. Kitchen is fully equipped and next to it is a small pantry. Two rooms are at disposal, one with king size bed and the other has couch and an exit to a terrace overlooking the inner, green yard. Bathroom is with bathtub. The furniture is combination of several styles which are tastefully incorporated in the interior. This cosy apartment is suitable for a family or a couple.