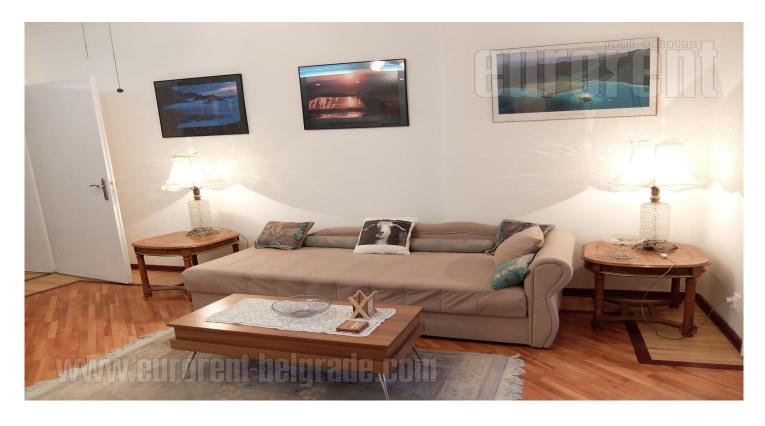

Very good apartment with characteristic high ceilings, in pre war building with nice, marble entrance. It is placed in the one way street close to commercial Vracar zone. The location is rich with stores with variety offer. Tasmajdan park, The Faculty of law and Metropol hotel are at only five minutes walking distance. Numerous public transport lines connect this area with other parts of Belgrade. The apartment is two-side oriented, completely renovated, and with functional layout. Living room is partially separated from dining room and kitchen. Kitchen is fully equipped and next to it is a small pantry. Two rooms are at disposal, one with king size bed and the other has couch and an exit to a terrace overlooking the inner, green yard. Bathroom is with bathtub. The furniture is combination of several styles which are tastefully incorporated in the interior. This cosy apartment is suitable for a family or a couple.