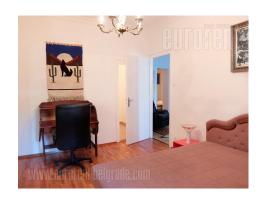

Very good apartment with characteristic high ceilings, in pre war building with nice, marble entrance. It is placed in the one way street close to commercial Vracar zone. The location is rich with stores with variety offer. Tasmajdan park, The Faculty of law and Metropol hotel are at only five minutes walking distance. Numerous public transport lines connect this area with other parts of Belgrade. The apartment is two-side oriented, completely renovated, and with functional layout. Living room is partially separated from dining room and kitchen. Kitchen is fully equipped and next to it is a small pantry. Two rooms are at disposal, one with king size bed and the other has couch and an exit to a terrace overlooking the inner, green yard. Bathroom is with bathtub. The furniture is combination of several styles which are tastefully incorporated in the interior. This cosy apartment is suitable for a family or a couple.