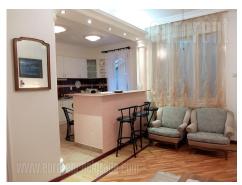

Very good apartment with characteristic high ceilings, in pre war building with nice, marble entrance. It is placed in the one way street close to commercial Vracar zone. The location is rich with stores with variety offer. Tasmajdan park, The Faculty of law and Metropol hotel are at only five minutes walking distance. Numerous public transport lines connect this area with other parts of Belgrade. The apartment is two-side oriented, completely renovated, and with functional layout. Living room is partially separated from dining room and kitchen. Kitchen is fully equipped and next to it is a small pantry. Two rooms are at disposal, one with king size bed and the other has couch and an exit to a terrace overlooking the inner, green yard. Bathroom is with bathtub. The furniture is combination of several styles which are tastefully incorporated in the interior. This cosy apartment is suitable for a family or a couple.