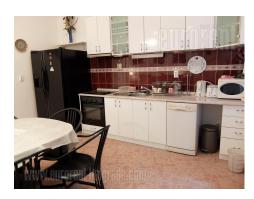

Very good apartment with characteristic high ceilings, in pre war building with nice, marble entrance. It is placed in the one way street close to commercial Vracar zone. The location is rich with stores with variety offer. Tasmajdan park, The Faculty of law and Metropol hotel are at only five minutes walking distance. Numerous public transport lines connect this area with other parts of Belgrade. The apartment is two-side oriented, completely renovated, and with functional layout. Living room is partially separated from dining room and kitchen. Kitchen is fully equipped and next to it is a small pantry. Two rooms are at disposal, one with king size bed and the other has couch and an exit to a terrace overlooking the inner, green yard. Bathroom is with bathtub. The furniture is combination of several styles which are tastefully incorporated in the interior. This cosy apartment is suitable for a family or a couple.