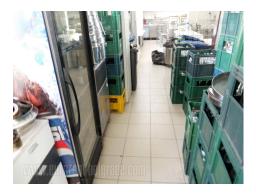

This space spreads over three levels and has large terrace of 350 m<sup>2</sup> on the top of the building. Ground floor occupies 585 m<sup>2</sup> with ceiling height of 3.5 m, huge display window of 16 m, and direct entrance from the street. Floor is covered with tiles. First floor occupies 730 m<sup>2</sup> with 4 m ceiling height. Floor is covered with tiles as well. Every floor is organized as open space with possibility of making offices of desirable size. Basement level of 630 m<sup>2</sup> with ceiling height of 2.8 m is suitable for parking space. Outside parking for approximately 6-8 vehicles. Geothermal pumps are used for heating and cooling the space. Convenient space for variety of business activities. The side wall of the building is ideal for large advertisement.