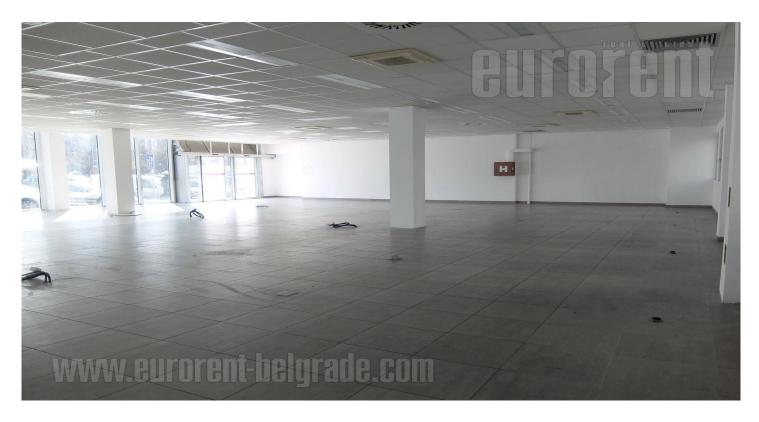

This space spreads over three levels and has large terrace of 350 m<sup>2</sup> on the top of the building. Ground floor occupies 585 m<sup>2</sup> with ceiling height of 3.5 m, huge display window of 16 m, and direct entrance from the street. Floor is covered with tiles. First floor occupies 730 m<sup>2</sup> with 4 m ceiling height. Floor is covered with tiles as well. Every floor is organized as open space with possibility of making offices of desirable size. Basement level of 630 m<sup>2</sup> with ceiling height of 2.8 m is suitable for parking space. Outside parking for approximately 6-8 vehicles. Geothermal pumps are used for heating and cooling the space. Convenient space for variety of business activities. The side wall of the building is ideal for large advertisement.