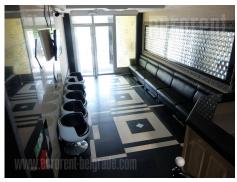

This space spreads over three levels and has large terrace of 350 m<sup>2</sup> on the top of the building. Ground floor occupies 585 m<sup>2</sup> with ceiling height of 3.5 m, huge display window of 16 m, and direct entrance from the street. Floor is covered with tiles. First floor occupies 730 m<sup>2</sup> with 4 m ceiling height. Floor is covered with tiles as well. Every floor is organized as open space with possibility of making offices of desirable size. Basement level of 630 m<sup>2</sup> with ceiling height of 2.8 m is suitable for parking space. Outside parking for approximately 6-8 vehicles. Geothermal pumps are used for heating and cooling the space. Convenient space for variety of business activities. The side wall of the building is ideal for large advertisement.