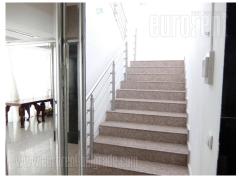

This space spreads over three levels and has large terrace of 350 m<sup>2</sup> on the top of the building. Ground floor occupies 585 m<sup>2</sup> with ceiling height of 3.5 m, huge display window of 16 m, and direct entrance from the street. Floor is covered with tiles. First floor occupies 730 m<sup>2</sup> with 4 m ceiling height. Floor is covered with tiles as well. Every floor is organized as open space with possibility of making offices of desirable size. Basement level of 630 m<sup>2</sup> with ceiling height of 2.8 m is suitable for parking space. Outside parking for approximately 6-8 vehicles. Geothermal pumps are used for heating and cooling the space. Convenient space for variety of business activities. The side wall of the building is ideal for large advertisement.