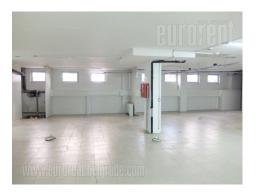

This space spreads over three levels and has large terrace of 350 m<sup>2</sup> on the top of the building. Ground floor occupies 585 m<sup>2</sup> with ceiling height of 3.5 m, huge display window of 16 m, and direct entrance from the street. Floor is covered with tiles. First floor occupies 730 m<sup>2</sup> with 4 m ceiling height. Floor is covered with tiles as well. Every floor is organized as open space with possibility of making offices of desirable size. Basement level of 630 m<sup>2</sup> with ceiling height of 2.8 m is suitable for parking space. Outside parking for approximately 6-8 vehicles. Geothermal pumps are used for heating and cooling the space. Convenient space for variety of business activities. The side wall of the building is ideal for large advertisement.