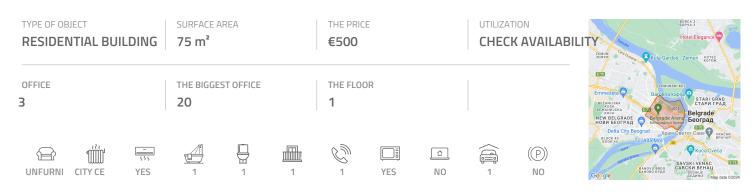

## #21924, Rent - Office space, Belgrade, BLOK 29

Apartment is placed in central zone of New Belgrade, in close vicinity of Kombank arena. Location is extremely attractive for both living and work, since there are lot of companies representation so it is knows as business zone. Excellent traffic flow thanking to wide boulevards enable fast connection to other parts of town, and highway inclusion is only few minutes away. Ground floor of surrounding buildings have many shops giving diverse services. Parking lots are between bildings, so parking is free of charge. Building is maintained and apartment is on first floor. It has three spacious rooms, mutualy connected by hallway. Largest room has exit to terrace and it is connected to dining room and kitchen. There is one and a half bathroom. Exctreemly functional space suitable for business purposes, decorated and accessible, which enables quality work for empoloyees.