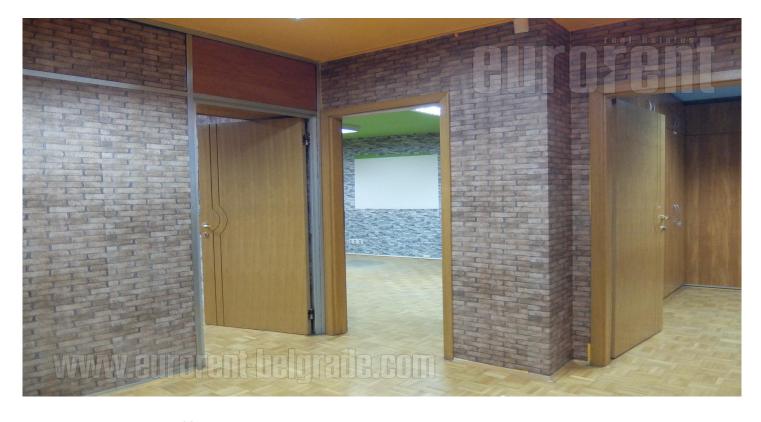

An older business building in the heart of the old part of the town, close to Politika building and radio Belgrade. An excellent location in business surroundings. Reception desk and security service are placed in the ground floor of the building. The office premises are housed on the second floor. The mutual, centrally positioned admittance area leads to the four offices. Every office is furnished with closets. Kitchenette is small, equipped with basic elements. Toilet is placed between floors. This building has no reserved parking space, but it is situated in the second/orange parking zone. Suitable for a variety of business activities.