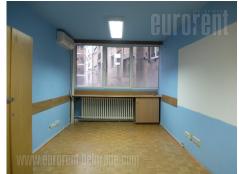

An older business building in the heart of the old part of the town, close to Politika building and radio Belgrade. An excellent location in business surroundings. Reception desk and security service are placed in the ground floor of the building. The office premises are housed on the second floor. The mutual, centrally positioned admittance area leads to the four offices. Every office is furnished with closets. Kitchenette is small, equipped with basic elements. Toilet is placed between floors. This building has no reserved parking space, but it is situated in the second/orange parking zone. Suitable for a variety of business activities.