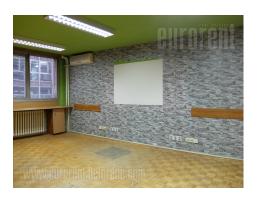

An older business building in the heart of the old part of the town, close to Politika building and radio Belgrade. An excellent location in business surroundings. Reception desk and security service are placed in the ground floor of the building. The office premises are housed on the second floor. The mutual, centrally positioned admittance area leads to the four offices. Every office is furnished with closets. Kitchenette is small, equipped with basic elements. Toilet is placed between floors. This building has no reserved parking space, but it is situated in the second/orange parking zone. Suitable for a variety of business activities.