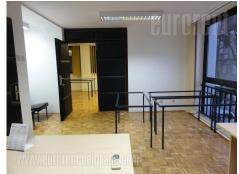

Office space is placed in semi-residential building with independent entrance. Excellent location within very city center and business surrounding. Immediate vicinity of building is rich with restaurants, cafes, shops and fast-food shops. Pedestrian zone is at only ten minutes walking distance. Also many lines of public transport are in immediate vicinity. Parking in this area belongs to third parking zone, while public garage is only at 20 m. Premise occupy two levels. Reception area, two larger offices mutually connected, and two restrooms are at first level. Stairs leads on the upper level where is long hallway, which leads to all other offices of different size. A small, fully furnished kitchenette is at disposal as well. Premises are adapted and suitable for variety of