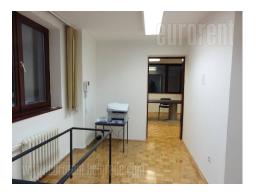

Office space is placed in semi-residential building with independent entrance. Excellent location within very city center and business surrounding. Immediate vicinity of building is rich with restaurants, cafes, shops and fast-food shops. Pedestrian zone is at only ten minutes walking distance. Also many lines of public transport are in immediate vicinity. Parking in this area belongs to third parking zone, while public garage is only at 20 m. Premise occupy two levels. Reception area, two larger offices mutually connected, and two restrooms are at first level. Stairs leads on the upper level where is long hallway, which leads to all other offices of different size. A small, fully furnished kitchenette is at disposal as well. Premises are adapted and suitable for variety of