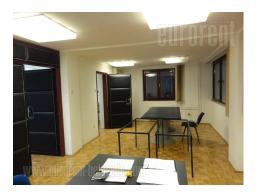

Office space is placed in semi-residential building with independent entrance. Excellent location within very city center and business surrounding. Immediate vicinity of building is rich with restaurants, cafes, shops and fast-food shops. Pedestrian zone is at only ten minutes walking distance. Also many lines of public transport are in immediate vicinity. Parking in this area belongs to third parking zone, while public garage is only at 20 m. Premise occupy two levels. Reception area, two larger offices mutually connected, and two restrooms are at first level. Stairs leads on the upper level where is long hallway, which leads to all other offices of different size. A small, fully furnished kitchenette is at disposal as well. Premises are adapted and suitable for variety of