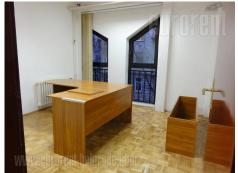

Office space is placed in semi-residential building with independent entrance. Excellent location within very city center and business surrounding. Immediate vicinity of building is rich with restaurants, cafes, shops and fast-food shops. Pedestrian zone is at only ten minutes walking distance. Also many lines of public transport are in immediate vicinity. Parking in this area belongs to third parking zone, while public garage is only at 20 m. Premise occupy two levels. Reception area, two larger offices mutually connected, and two restrooms are at first level. Stairs leads on the upper level where is long hallway, which leads to all other offices of different size. A small, fully furnished kitchenette is at disposal as well. Premises are adapted and suitable for variety of