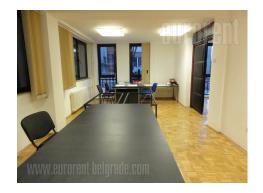

Office space is placed in semi-residential building with independent entrance. Excellent location within very city center and business surrounding. Immediate vicinity of building is rich with restaurants, cafes, shops and fast-food shops. Pedestrian zone is at only ten minutes walking distance. Also many lines of public transport are in immediate vicinity. Parking in this area belongs to third parking zone, while public garage is only at 20 m. Premise occupy two levels. Reception area, two larger offices mutually connected, and two restrooms are at first level. Stairs leads on the upper level where is long hallway, which leads to all other offices of different size. A small, fully furnished kitchenette is at disposal as well. Premises are adapted and suitable for variety of