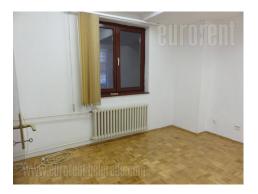

Office space is placed in semi-residential building with independent entrance. Excellent location within very city center and business surrounding. Immediate vicinity of building is rich with restaurants, cafes, shops and fast-food shops. Pedestrian zone is at only ten minutes walking distance. Also many lines of public transport are in immediate vicinity. Parking in this area belongs to third parking zone, while public garage is only at 20 m. Premise occupy two levels. Reception area, two larger offices mutually connected, and two restrooms are at first level. Stairs leads on the upper level where is long hallway, which leads to all other offices of different size. A small, fully furnished kitchenette is at disposal as well. Premises are adapted and suitable for variety of