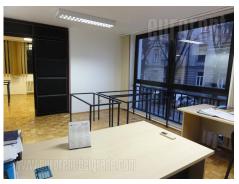

Office space is placed in semi-residential building with independent entrance. Excellent location within very city center and business surrounding. Immediate vicinity of building is rich with restaurants, cafes, shops and fast-food shops. Pedestrian zone is at only ten minutes walking distance. Also many lines of public transport are in immediate vicinity. Parking in this area belongs to third parking zone, while public garage is only at 20 m. Premise occupy two levels. Reception area, two larger offices mutually connected, and two restrooms are at first level. Stairs leads on the upper level where is long hallway, which leads to all other offices of different size. A small, fully furnished kitchenette is at disposal as well. Premises are adapted and suitable for variety of