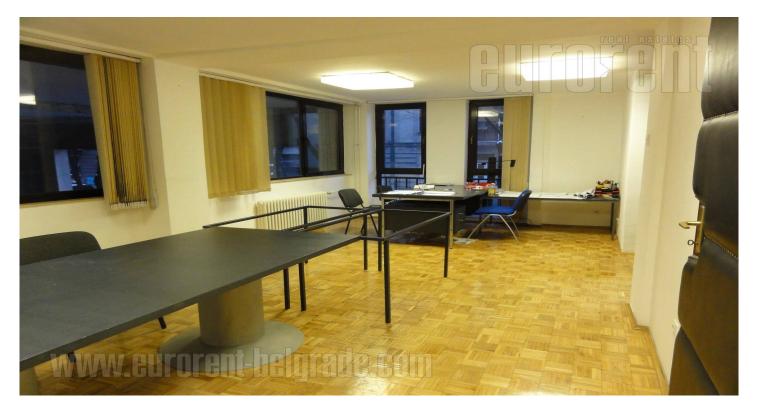

Office space is placed in semi-residential building with independent entrance. Excellent location within very city center and business surrounding. Immediate vicinity of building is rich with restaurants, cafes, shops and fast-food shops. Pedestrian zone is at only ten minutes walking distance. Also many lines of public transport are in immediate vicinity. Parking in this area belongs to third parking zone, while public garage is only at 20 m. Premise occupy two levels. Reception area, two larger offices mutually connected, and two restrooms are at first level. Stairs leads on the upper level where is long hallway, which leads to all other offices of different size. A small, fully furnished kitchenette is at disposal as well. Premises are adapted and suitable for variety of