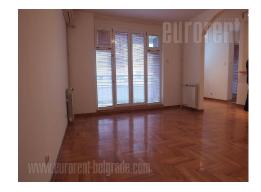

Apartment is in a new building and is two-side oriented (to the quiet side). There is detached bedroom part with two bedrooms and bathroom, living room with dining area. Kitchen is separated and has full wood elements and new electric appliances. Apartment is also suitable for business premises. There is video surveillance and armored door. It's furnished with older furniture, that can be changed with agreement.