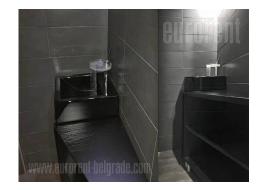

Premises are in excellent adapted apartment, oriented to the street. They consist of entrance hall with reception room, large office (40 m<sup>2</sup>) connected to two smaller ones, rest room, tea kitchen and gallery with one office. Offices have excellent halogen lights. Premises have safety door.