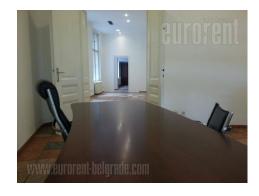

Premises are in excellent adapted apartment, oriented to the street. They consist of entrance hall with reception room, large office (40 m<sup>2</sup>) connected to two smaller ones, rest room, tea kitchen and gallery with one office. Offices have excellent halogen lights. Premises have safety door.