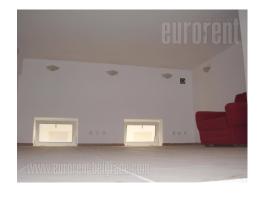

Premises are in excellent adapted apartment, oriented to the street. They consist of entrance hall with reception room, large office (40 m<sup>2</sup>) connected to two smaller ones, rest room, tea kitchen and gallery with one office. Offices have excellent halogen lights. Premises have safety door.