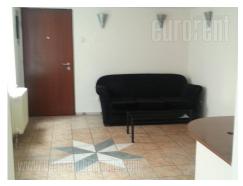

Premises are in excellent adapted apartment, oriented to the street. They consist of entrance hall with reception room, large office (40 m<sup>2</sup>) connected to two smaller ones, rest room, tea kitchen and gallery with one office. Offices have excellent halogen lights. Premises have safety door.