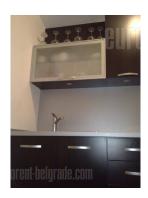

Premises are in excellent adapted apartment, oriented to the street. They consist of entrance hall with reception room, large office (40 m<sup>2</sup>) connected to two smaller ones, rest room, tea kitchen and gallery with one office. Offices have excellent halogen lights. Premises have safety door.