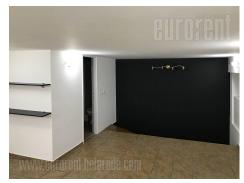

Premises are in excellent adapted apartment, oriented to the street. They consist of entrance hall with reception room, large office (40 m<sup>2</sup>) connected to two smaller ones, rest room, tea kitchen and gallery with one office. Offices have excellent halogen lights. Premises have safety door.