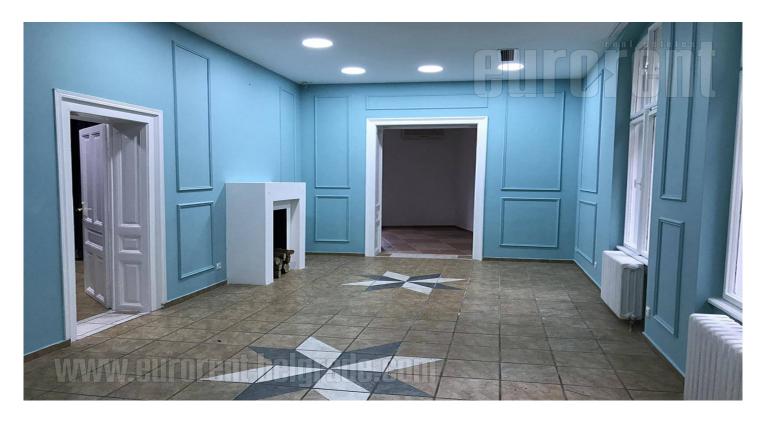

Premises are in excellent adapted apartment, oriented to the street. They consist of entrance hall with reception room, large office (40 m<sup>2</sup>) connected to two smaller ones, rest room, tea kitchen and gallery with one office. Offices have excellent halogen lights. Premises have safety door.