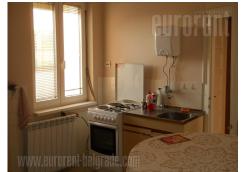

Premise within a prewar building in very city center in immediate vicinity of a pedestrian zone. It has three offices, kitchenette, and two restrooms. High ceilings, bright and well arranged.