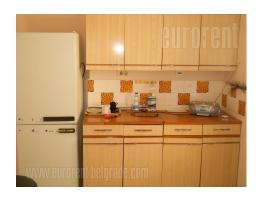

Premise within a prewar building in very city center in immediate vicinity of a pedestrian zone. It has three offices, kitchenette, and two restrooms. High ceilings, bright and well arranged.