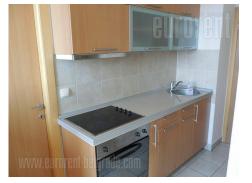

Apartment in new building across Belgrade Hall. Commercial district and excellent traffic connection with the city center. It is comfort and sunny. Has open living room with dining area and equipped kitchen. PVC carpentry, air-conditioner and armored door.