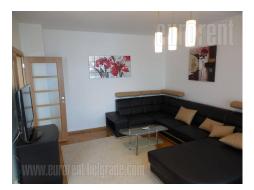

Apartment in new building across Belgrade Hall. Commercial district and excellent traffic connection with the city center. It is comfort and sunny. Has open living room with dining area and equipped kitchen. PVC carpentry, air-conditioner and armored door.