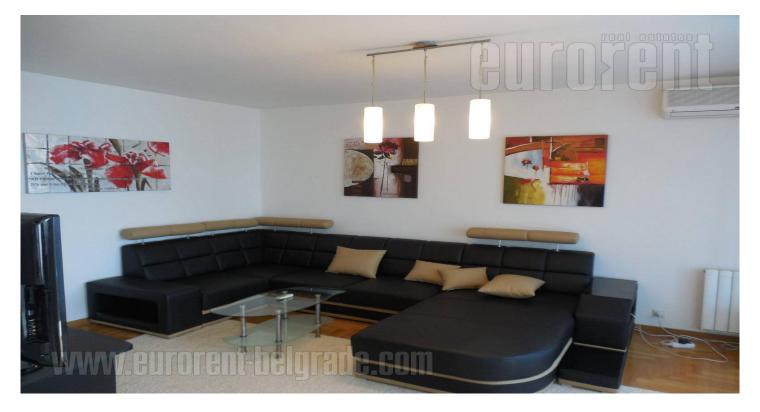

Apartment in new building across Belgrade Hall. Commercial district and excellent traffic connection with the city center. It is comfort and sunny. Has open living room with dining area and equipped kitchen. PVC carpentry, air-conditioner and armored door.