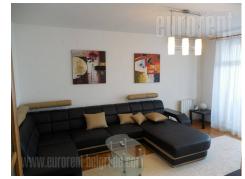

Apartment in new building across Belgrade Hall. Commercial district and excellent traffic connection with the city center. It is comfort and sunny. Has open living room with dining area and equipped kitchen. PVC carpentry, air-conditioner and armored door.