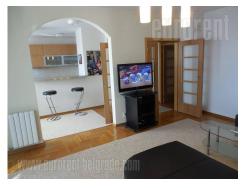

Apartment in new building across Belgrade Hall. Commercial district and excellent traffic connection with the city center. It is comfort and sunny. Has open living room with dining area and equipped kitchen. PVC carpentry, air-conditioner and armored door.