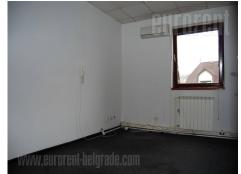

Premise is within business building, near highway. Equipped tea kitchen, restroom. Quality carpentry, neon lightning, floor covered with carpets. Offices squaring from 10-33 m<sup>2</sup>. Computer network, suspended ceilings, alarm. Option to rent warehouse, gallery and additional parking spot. Truck access.