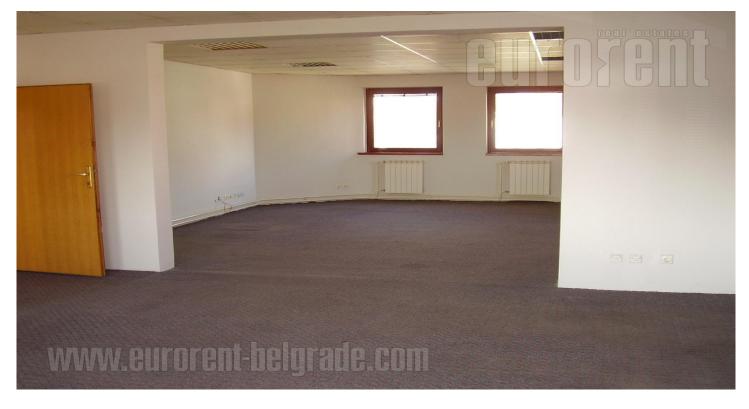

Premise is within business building, near highway. Equipped tea kitchen, restroom. Quality carpentry, neon lightning, floor covered with carpets. Offices squaring from 10-33 m<sup>2</sup>. Computer network, suspended ceilings, alarm. Option to rent warehouse, gallery and additional parking spot. Truck access.