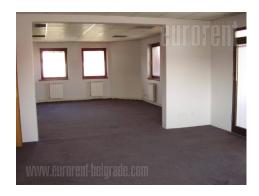

Premise is within business building, near highway. Equipped tea kitchen, restroom. Quality carpentry, neon lightning, floor covered with carpets. Offices squaring from 10-33 m<sup>2</sup>. Computer network, suspended ceilings, alarm. Option to rent warehouse, gallery and additional parking spot. Truck access.