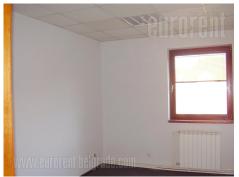

Premise is within business building, near highway. Equipped tea kitchen, restroom. Quality carpentry, neon lightning, floor covered with carpets. Offices squaring from 10-33 m<sup>2</sup>. Computer network, suspended ceilings, alarm. Option to rent warehouse, gallery and additional parking spot. Truck access.