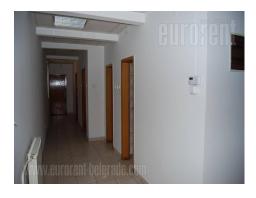

Premise is within business building, near highway. Equipped tea kitchen, restroom. Quality carpentry, neon lightning, floor covered with carpets. Offices squaring from 10-33 m<sup>2</sup>. Computer network, suspended ceilings, alarm. Option to rent warehouse, gallery and additional parking spot. Truck access.