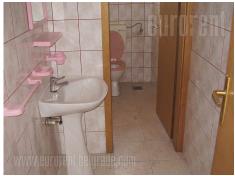

Premise is within business building, near highway. Equipped tea kitchen, restroom. Quality carpentry, neon lightning, floor covered with carpets. Offices squaring from 10-33 m<sup>2</sup>. Computer network, suspended ceilings, alarm. Option to rent warehouse, gallery and additional parking spot. Truck access.