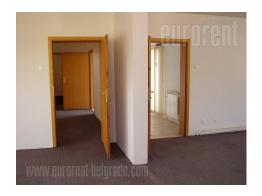

Premise is within business building, near highway. Equipped tea kitchen, restroom. Quality carpentry, neon lightning, floor covered with carpets. Offices squaring from 10-33 m<sup>2</sup>. Computer network, suspended ceilings, alarm. Option to rent warehouse, gallery and additional parking spot. Truck access.