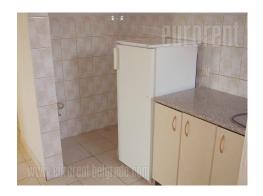

Premise is within business building, near highway. Equipped tea kitchen, restroom. Quality carpentry, neon lightning, floor covered with carpets. Offices squaring from 10-33 m<sup>2</sup>. Computer network, suspended ceilings, alarm. Option to rent warehouse, gallery and additional parking spot. Truck access.