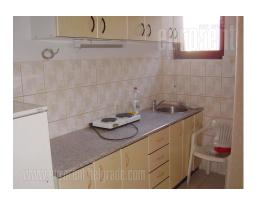

Premise is within business building, near highway. Equipped tea kitchen, restroom. Quality carpentry, neon lightning, floor covered with carpets. Offices squaring from 10-33 m<sup>2</sup>. Computer network, suspended ceilings, alarm. Option to rent warehouse, gallery and additional parking spot. Truck access.