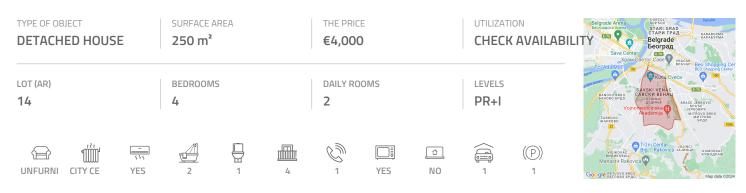

## #21571, Rent - House, Belgrade, DEDINJE

Residential house, positioned on a 14 acre plot covered with lawn and fenced. Excellent location, within walking distance of Beli dvor (White castle) and USA Embassy building. House has two access points, while ground floor has exits to front and back yards. Ground floor consists of an entrance hallway, spacious living room with a fireplace an an exit to the front yard, dining area, restroom, a smaller bedroom and a separated kitchen with an exit to the backyard. First floor consists of a master bedroom with a terrace, a bathroom with a bathtub and a shower cabin, two more bedrooms each with a private terrace, a bathroom and wardrobes. Basement level has utility rooms and garage space, four parking spaces are available and one garage space. House has video surveillance, alarm system and armored doors. It is suitable both for residential and business purposes.