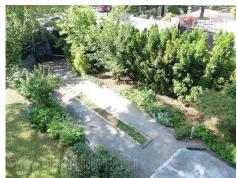

## #21571, Rent - House, Belgrade, DEDINJE

Residential house, positioned on a 14 acre plot covered with lawn and fenced. Excellent location, within walking distance of Beli dvor (White castle) and USA Embassy building. House has two access points, while ground floor has exits to front and back yards. Ground floor consists of an entrance hallway, spacious living room with a fireplace an an exit to the front yard, dining area, restroom, a smaller bedroom and a separated kitchen with an exit to the backyard. First floor consists of a master bedroom with a terrace, a bathroom with a bathtub and a shower cabin, two more bedrooms each with a private terrace, a bathroom and wardrobes. Basement level has utility rooms and garage space, four parking spaces are available and one garage space. House has video surveillance, alarm system and armored doors. It is suitable both for residential and business purposes.