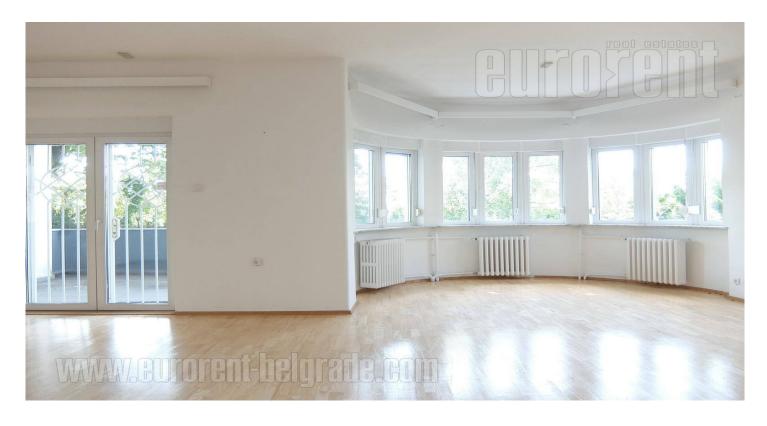

## #21571, Rent - House, Belgrade, DEDINJE

Residential house, positioned on a 14 acre plot covered with lawn and fenced. Excellent location, within walking distance of Beli dvor (White castle) and USA Embassy building. House has two access points, while ground floor has exits to front and back yards. Ground floor consists of an entrance hallway, spacious living room with a fireplace an an exit to the front yard, dining area, restroom, a smaller bedroom and a separated kitchen with an exit to the backyard. First floor consists of a master bedroom with a terrace, a bathroom with a bathtub and a shower cabin, two more bedrooms each with a private terrace, a bathroom and wardrobes. Basement level has utility rooms and garage space, four parking spaces are available and one garage space. House has video surveillance, alarm system and armored doors. It is suitable both for residential and business purposes.