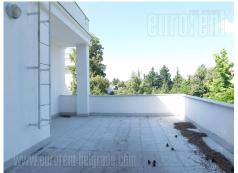

## #21571, Rent - House, Belgrade, DEDINJE

Residential house, positioned on a 14 acre plot covered with lawn and fenced. Excellent location, within walking distance of Beli dvor (White castle) and USA Embassy building. House has two access points, while ground floor has exits to front and back yards. Ground floor consists of an entrance hallway, spacious living room with a fireplace an an exit to the front yard, dining area, restroom, a smaller bedroom and a separated kitchen with an exit to the backyard. First floor consists of a master bedroom with a terrace, a bathroom with a bathtub and a shower cabin, two more bedrooms each with a private terrace, a bathroom and wardrobes. Basement level has utility rooms and garage space, four parking spaces are available and one garage space. House has video surveillance, alarm system and armored doors. It is suitable both for residential and business purposes.