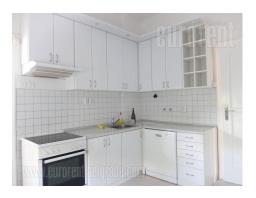

## #21571, Rent - House, Belgrade, DEDINJE

Residential house, positioned on a 14 acre plot covered with lawn and fenced. Excellent location, within walking distance of Beli dvor (White castle) and USA Embassy building. House has two access points, while ground floor has exits to front and back yards. Ground floor consists of an entrance hallway, spacious living room with a fireplace an an exit to the front yard, dining area, restroom, a smaller bedroom and a separated kitchen with an exit to the backyard. First floor consists of a master bedroom with a terrace, a bathroom with a bathtub and a shower cabin, two more bedrooms each with a private terrace, a bathroom and wardrobes. Basement level has utility rooms and garage space, four parking spaces are available and one garage space. House has video surveillance, alarm system and armored doors. It is suitable both for residential and business purposes.